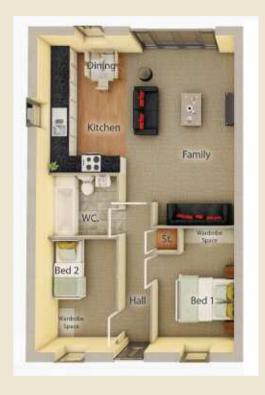

4 bedroom home

| Ground floor            | mm            | Feet and inches |
|-------------------------|---------------|-----------------|
| Lounge                  | 5025 x 3400   | 16'6" x 11'2"   |
| Kitchen/ Dining/ Family | 5975* x 4425* | 19'7"* x 14'6"* |
| First floor             |               |                 |
| Bed 1                   | 3750 x 3240*  | 12'4" x 10'8"*  |
| En-suite                | 2175* x 1675* | 7'2"* x 5'6"*   |
| Bed 2                   | 3775* x 2610  | 12'5"* x 8'7"   |
| Bed 3                   | 2700 x 2200   | 8'10" x 7'3"    |
| Bed 4                   | 2675 x 2080   | 8'9" x 6'10"    |
| Bathroom                | 2200 x 1700   | 17'2" x 5'7"    |