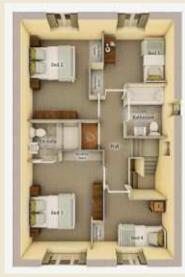

### Click on floor plans to enlarge

| Ground floor     | mm            | Feet and inches  |
|------------------|---------------|------------------|
| Lounge           | 5125* x 3730* | 16'10"* x 12'3"* |
| Kitchen / Dining | 6225 x 3075   | 20'5" x 10'1"    |
| Family Area      | 3050 x 2300   | 10'0" x 7'7"     |
| Utility          | 2035 x 1640   | 6'8" x 5'5"      |
| First floor      |               |                  |
| Bed 1            | 4160 x 3730*  | 13'8" x 12'3"*   |
| En-suite         | 2140 x 1235   | 7'1" x 4'1"      |
| Bed 2            | 3375 x 3190   | 11'1" x 10'6"    |
| Bed 3            | 3525* x 3240  | 11'7"* x 10'8"   |
| Bed 4            | 3200 x 2655   | 10'6" x 8'9"     |
| Bathroom         | 1875 x 1870   | 6'2" x 6'2"      |

4 bedroom home

| Ground floor            | mm            | Feet and inches |
|-------------------------|---------------|-----------------|
| Lounge                  | 5025 x 3400   | 16'6" x 11'2"   |
| Kitchen/ Dining/ Family | 5975* x 4425* | 19'7"* x 14'6"* |
| First floor             |               |                 |
| Bed 1                   | 3750 x 3240*  | 12'4" x 10'8"*  |
| En-suite                | 2175* x 1675* | 7'2"* x 5'6"*   |
| Bed 2                   | 3775* x 2610  | 12'5"* x 8'7"   |
| Bed 3                   | 2700 x 2200   | 8'10" x 7'3"    |
| Bed 4                   | 2675 x 2080   | 8'9" x 6'10"    |
| Bathroom                | 2200 x 1700   | 17'2" x 5'7"    |