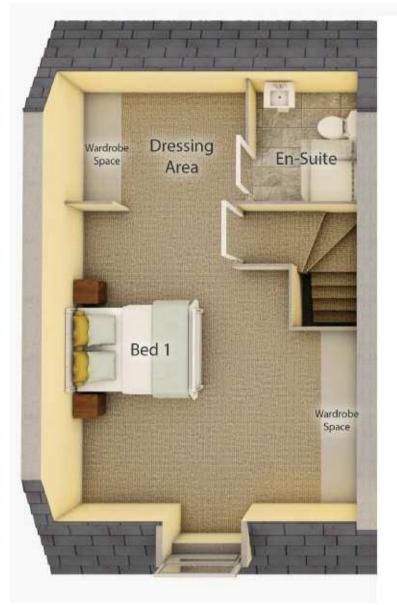

### Click on floor plans to enlarge

| Ground floor     | mm            | Feet and inches  |
|------------------|---------------|------------------|
| Lounge           | 5125* x 3730* | 16'10"* x 12'3"* |
| Kitchen / Dining | 6225 x 3075   | 20'5" x 10'1"    |
| Family Area      | 3050 x 2300   | 10'0" x 7'7"     |
| Utility          | 2035 x 1640   | 6'8" x 5'5"      |
| First floor      |               |                  |
| Bed 1            | 4160 x 3730*  | 13'8" x 12'3"*   |
| En-suite         | 2140 x 1235   | 7'1" x 4'1"      |
| Bed 2            | 3375 x 3190   | 11'1" x 10'6"    |
| Bed 3            | 3525* x 3240  | 11'7"* x 10'8"   |
| Bed 4            | 3200 x 2655   | 10'6" x 8'9"     |
| Bathroom         | 1875 x 1870   | 6'2" x 6'2"      |