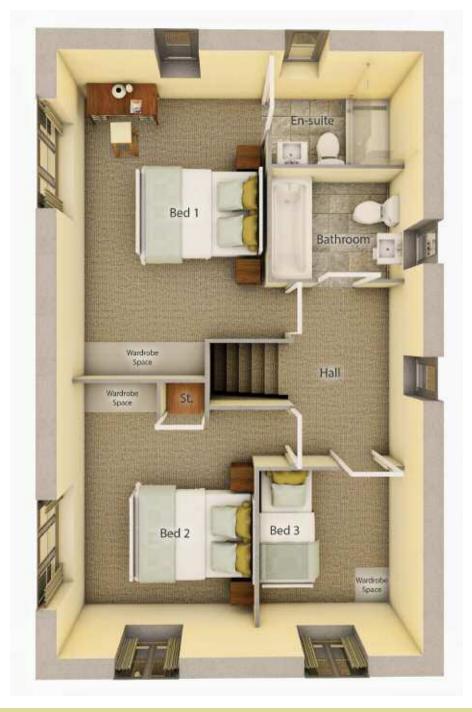

4 bedroom home

| Ground floor            | mm            | Feet and inches |
|-------------------------|---------------|-----------------|
| Lounge                  | 5025 x 3400   | 16'6" x 11'2"   |
| Kitchen/ Dining/ Family | 5975* x 4425* | 19'7"* x 14'6"* |
| First floor             |               |                 |
| Bed 1                   | 3750 x 3240*  | 12'4" x 10'8"*  |
| En-suite                | 2175* x 1675* | 7'2"* x 5'6"*   |
| Bed 2                   | 3775* x 2610  | 12'5"* x 8'7"   |
| Bed 3                   | 2700 x 2200   | 8'10" x 7'3"    |
| Bed 4                   | 2675 x 2080   | 8'9" x 6'10"    |
| Bathroom                | 2200 x 1700   | 17'2" x 5'7"    |