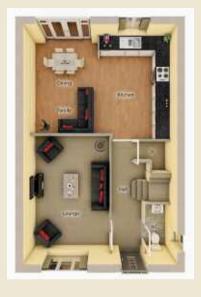

### Click on floor plans to enlarge

| Ground floor     | mm            | Feet and inches  |
|------------------|---------------|------------------|
| Lounge           | 5125* x 3730* | 16'10"* x 12'3"* |
| Kitchen / Dining | 6225 x 3075   | 20'5" x 10'1"    |
| Family Area      | 3050 x 2300   | 10'0" x 7'7"     |
| Utility          | 2035 x 1640   | 6'8" x 5'5"      |
| First floor      |               |                  |
| Bed 1            | 4160 x 3730*  | 13'8" x 12'3"*   |
| En-suite         | 2140 x 1235   | 7'1" x 4'1"      |
| Bed 2            | 3375 x 3190   | 11'1" x 10'6"    |
| Bed 3            | 3525* x 3240  | 11'7"* x 10'8"   |
| Bed 4            | 3200 x 2655   | 10'6" x 8'9"     |
| Bathroom         | 1875 x 1870   | 6'2" x 6'2"      |

4 bedroom home

| Ground floor            | mm            | Feet and inches |
|-------------------------|---------------|-----------------|
| Lounge                  | 5025 x 3400   | 16'6" x 11'2"   |
| Kitchen/ Dining/ Family | 5975* x 4425* | 19'7"* x 14'6"* |
| First floor             |               |                 |
| Bed 1                   | 3750 x 3240*  | 12'4" x 10'8"*  |
| En-suite                | 2175* x 1675* | 7'2"* x 5'6"*   |
| Bed 2                   | 3775* x 2610  | 12'5"* x 8'7"   |
| Bed 3                   | 2700 x 2200   | 8'10" x 7'3"    |
| Bed 4                   | 2675 x 2080   | 8'9" x 6'10"    |
| Bathroom                | 2200 x 1700   | 17'2" x 5'7"    |