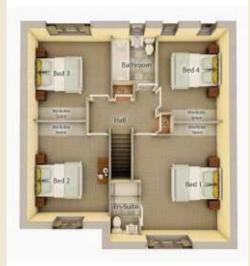

### Click on floor plans to enlarge

| Ground floor     | mm            | Feet and inches  |
|------------------|---------------|------------------|
| Lounge           | 5125* x 3730* | 16'10"* x 12'3"* |
| Kitchen / Dining | 6225 x 3075   | 20'5" x 10'1"    |
| Family Area      | 3050 x 2300   | 10'0" x 7'7"     |
| Utility          | 2035 x 1640   | 6'8" x 5'5"      |
| First floor      |               |                  |
| Bed 1            | 4160 x 3730*  | 13'8" x 12'3"*   |
| En-suite         | 2140 x 1235   | 7'1" x 4'1"      |
| Bed 2            | 3375 x 3190   | 11'1" x 10'6"    |
| Bed 3            | 3525* x 3240  | 11'7"* x 10'8"   |
| Bed 4            | 3200 x 2655   | 10'6" x 8'9"     |
| Bathroom         | 1875 x 1870   | 6'2" x 6'2"      |

3 bedroom home

| mm            | Feet and inches                                                                                |
|---------------|------------------------------------------------------------------------------------------------|
| 5200* x 3400* | 17' 5"* × 11' 2"*                                                                              |
| 5200* x 5200* | 17′ 5″ * x 16′ 9″*                                                                             |
|               |                                                                                                |
| 3300* x 4700* | 10′ 10″* x 15′ 5″*                                                                             |
| 2100 x 1325   | 6′ 11″ x 4′ 4″                                                                                 |
| 3300* x 3825* | 10′ 10″* × 12′ 7″*                                                                             |
| 2300 x 2450   | 7′ 7″ x 8′ 1″                                                                                  |
| 2100 x 1700   | 6′ 11″ x 5′ 7″                                                                                 |
|               | 5200* x 3400*<br>5200* x 5200*<br>3300* x 4700*<br>2100 x 1325<br>3300* x 3825*<br>2300 x 2450 |

3 bedroom home

| Ground floor          | mm            | Feet and inches    |
|-----------------------|---------------|--------------------|
| Lounge                | 5200* x 3400* | 17′ 5″* x 11′ 2″*  |
| Family/Dining/Kitchen | 5200* x 5200* | 17′ 5″ * x 16′ 9″* |
| First floor           |               |                    |
| Bed 1                 | 3300* x 4700* | 10′ 10″* x 15′ 5″* |
| En-suite              | 2100 x 1325   | 6′ 11″ x 4′ 4″     |
| Bed 2                 | 3300* x 3825* | 10′ 10″* x 12′ 7″* |
| Bed 3                 | 2300 x 2450   | 7′ 7″ x 8′ 1″      |
| Bathroom              | 2100 x 1700   | 6′ 11″ x 5′ 7″     |

4 bedroom home

| Ground floor            | mm            | Feet and inches |
|-------------------------|---------------|-----------------|
| Lounge                  | 5025 x 3400   | 16'6" x 11'2"   |
| Kitchen/ Dining/ Family | 5975* x 4425* | 19'7"* x 14'6"* |
| First floor             |               |                 |
| Bed 1                   | 3750 x 3240*  | 12'4" x 10'8"*  |
| En-suite                | 2175* x 1675* | 7'2"* x 5'6"*   |
| Bed 2                   | 3775* x 2610  | 12'5"* x 8'7"   |
| Bed 3                   | 2700 x 2200   | 8'10" x 7'3"    |
| Bed 4                   | 2675 x 2080   | 8'9" x 6'10"    |
| Bathroom                | 2200 x 1700   | 17'2" x 5'7"    |

3 bedroom home

| Ground floor            | mm            | Feet and inches    |
|-------------------------|---------------|--------------------|
| Lounge                  | 4825* x 3700* | 15'10''* x 12'2''* |
| Kitchen/ Dining/ Family | 4350 x 2650   | 14'3" x 8'8"       |
| First floor             |               |                    |
| Bed 1                   | 3240 x 2875   | 10'8" x 9'5"       |
| En-suite                | 2160* x 1500* | 7′1″* x 5′0″*      |
| Bed 2                   | 3100* x 2830  | 10'3"* x 9'4"      |
| Bed 3                   | 2850 x 1930   | 9'5" x 6'4"        |
| Bathroom                | 2000 x 1880   | 6'7" x 6'2"        |

| Ground floor    | mm            | Feet and inches  |
|-----------------|---------------|------------------|
| Lounge          | 4150 x 3940   | 13'8" x 12'11"   |
| Kitchen/ Dining | 5150* x 3000* | 16'11"* x 9'10"* |
| First floor     |               |                  |
| Bed 2           | 3940 x 3790   | 12'11" x 12'5"   |
| Bed 3           | 3375 x 1900   | 11'1" x 6'3"     |
| Bathroom        | 2050 x 1900   | 6'10" x 6'3"     |
| Second floor    |               |                  |
| Bed 1           | 4030* x 3940* | 13'3"* x 12'11"  |
| En-suite        | 2954* x 2360* | 9'8"* x 7'9"*    |

3 bedroom home

| Ground floor            | mm            | Feet and inches  |
|-------------------------|---------------|------------------|
| Lounge                  | 4850* x 3385* | 15'11"* x 11'1"* |
| Kitchen/ Dining/ Family | 5100* x 4850* | 16'9"* x 15'11"* |
| First floor             |               |                  |
| Bed 1                   | 4160 x 2700   | 13'8" x 8'11"    |
| En-suite                | 2050 x 1300   | 6'10" x 4'3"     |
| Bed 2                   | 3225 x 2840   | 10'7" x 9'4"     |
| Bed 3                   | 2430 x 1930   | 8'0" x 6'4"      |
| Bathroom                | 2050 x 1700   | 6'10" x 5'7"     |

| Ground floor    | mm            | Feet and inches  |
|-----------------|---------------|------------------|
| Lounge          | 4565* x 3550* | 15'0"* x 11'8"*  |
| Kitchen/ Dining | 5250* x 2495* | 17'3"* x 8'2"*   |
| First floor     |               |                  |
| Bed 2           | 3850* x 2550* | 12'8"* x 8'4"*   |
| Bed 3           | 3085* x 2550* | 10'1"* x 8'4"*   |
| Bed 4           | 2640 x 1900   | 8'8" x 6'3"      |
| Bathroom        | 1900 x 1700   | 6'3" x 5'7"      |
| Second floor    |               |                  |
| Bed 1           | 4855* x 4565* | 15'11"* x 15'0"* |
| Dressing Area   | 2560 x 1880   | 8'5" x 6'2"      |
| En-suite        | 1880 x 1880   | 6'2" x 6'2"      |