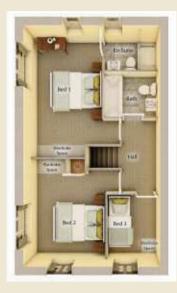

4 bedroom home

| Ground floor            | mm            | Feet and inches |
|-------------------------|---------------|-----------------|
| Lounge                  | 5025 x 3400   | 16'6" x 11'2"   |
| Kitchen/ Dining/ Family | 5975* x 4425* | 19'7"* x 14'6"* |
| First floor             |               |                 |
| Bed 1                   | 3750 x 3240*  | 12'4" x 10'8"*  |
| En-suite                | 2175* x 1675* | 7'2"* x 5'6"*   |
| Bed 2                   | 3775* x 2610  | 12'5"* x 8'7"   |
| Bed 3                   | 2700 x 2200   | 8'10" x 7'3"    |
| Bed 4                   | 2675 x 2080   | 8'9" x 6'10"    |
| Bathroom                | 2200 x 1700   | 17'2" x 5'7"    |