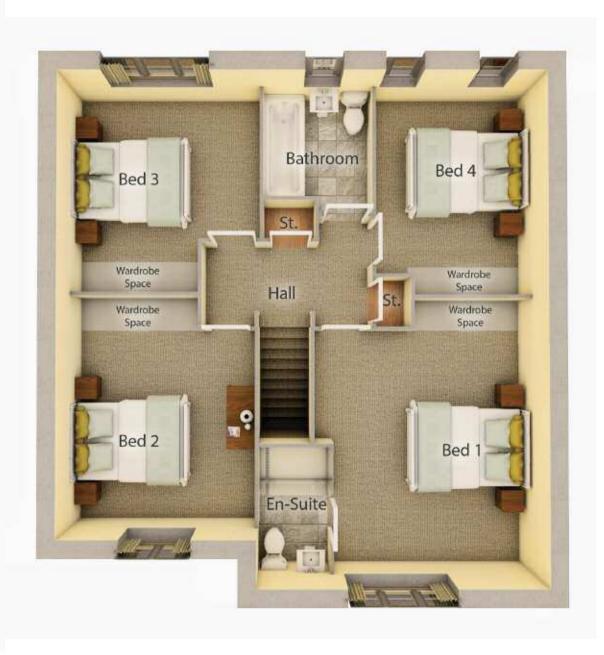

### Click on floor plans to enlarge

| Ground floor     | mm            | Feet and inches  |
|------------------|---------------|------------------|
| Lounge           | 5125* x 3730* | 16'10"* x 12'3"* |
| Kitchen / Dining | 6225 x 3075   | 20'5" x 10'1"    |
| Family Area      | 3050 x 2300   | 10'0" x 7'7"     |
| Utility          | 2035 x 1640   | 6'8" x 5'5"      |
| First floor      |               |                  |
| Bed 1            | 4160 x 3730*  | 13'8" x 12'3"*   |
| En-suite         | 2140 x 1235   | 7'1" x 4'1"      |
| Bed 2            | 3375 x 3190   | 11'1" x 10'6"    |
| Bed 3            | 3525* x 3240  | 11'7"* x 10'8"   |
| Bed 4            | 3200 x 2655   | 10'6" x 8'9"     |
| Bathroom         | 1875 x 1870   | 6'2" x 6'2"      |