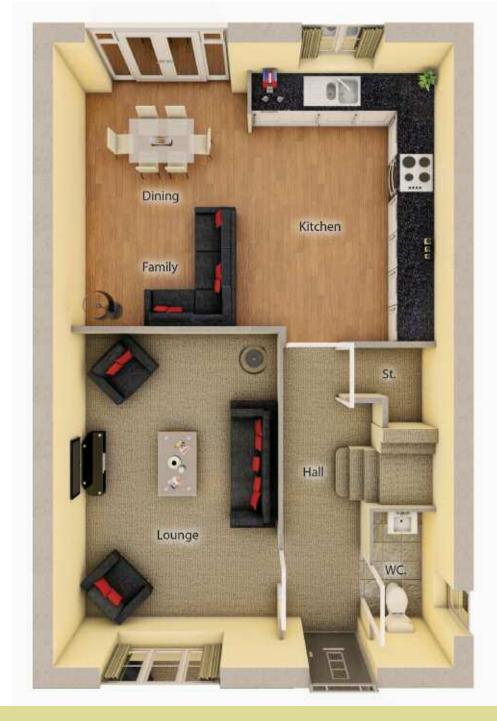

3 bedroom home

| Ground floor          | mm            | Feet and inches    |
|-----------------------|---------------|--------------------|
| Lounge                | 5200* x 3400* | 17′ 5″* x 11′ 2″*  |
| Family/Dining/Kitchen | 5200* x 5200* | 17′ 5″ * x 16′ 9″* |
| First floor           |               |                    |
| Bed 1                 | 3300* x 4700* | 10′ 10″* x 15′ 5″* |
| En-suite              | 2100 x 1325   | 6′ 11″ x 4′ 4″     |
| Bed 2                 | 3300* x 3825* | 10′ 10″* x 12′ 7″* |
| Bed 3                 | 2300 x 2450   | 7′ 7″ x 8′ 1″      |
| Bathroom              | 2100 x 1700   | 6′ 11″ x 5′ 7″     |