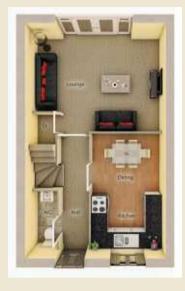

3 bedroom home

| mm            | Feet and inches                                                                                |
|---------------|------------------------------------------------------------------------------------------------|
| 5200* x 3400* | 17' 5"* × 11' 2"*                                                                              |
| 5200* x 5200* | 17′ 5″ * x 16′ 9″*                                                                             |
|               |                                                                                                |
| 3300* x 4700* | 10′ 10″* x 15′ 5″*                                                                             |
| 2100 x 1325   | 6′ 11″ x 4′ 4″                                                                                 |
| 3300* x 3825* | 10′ 10″* × 12′ 7″*                                                                             |
| 2300 x 2450   | 7′ 7″ x 8′ 1″                                                                                  |
| 2100 x 1700   | 6′ 11″ x 5′ 7″                                                                                 |
|               | 5200* x 3400*<br>5200* x 5200*<br>3300* x 4700*<br>2100 x 1325<br>3300* x 3825*<br>2300 x 2450 |

3 bedroom home

| Ground floor          | mm            | Feet and inches    |
|-----------------------|---------------|--------------------|
| Lounge                | 5200* x 3400* | 17′ 5″* x 11′ 2″*  |
| Family/Dining/Kitchen | 5200* x 5200* | 17′ 5″ * x 16′ 9″* |
| First floor           |               |                    |
| Bed 1                 | 3300* x 4700* | 10′ 10″* x 15′ 5″* |
| En-suite              | 2100 x 1325   | 6′ 11″ x 4′ 4″     |
| Bed 2                 | 3300* x 3825* | 10′ 10″* x 12′ 7″* |
| Bed 3                 | 2300 x 2450   | 7′ 7″ x 8′ 1″      |
| Bathroom              | 2100 x 1700   | 6′ 11″ x 5′ 7″     |

3 bedroom home

| Ground floor            | mm            | Feet and inches    |
|-------------------------|---------------|--------------------|
| Lounge                  | 4825* x 3700* | 15'10''* x 12'2''* |
| Kitchen/ Dining/ Family | 4350 x 2650   | 14'3" x 8'8"       |
| First floor             |               |                    |
| Bed 1                   | 3240 x 2875   | 10'8" x 9'5"       |
| En-suite                | 2160* x 1500* | 7′1″* x 5′0″*      |
| Bed 2                   | 3100* x 2830  | 10'3"* x 9'4"      |
| Bed 3                   | 2850 x 1930   | 9'5" x 6'4"        |
| Bathroom                | 2000 x 1880   | 6'7" x 6'2"        |

3 bedroom home

| Ground floor            | mm            | Feet and inches  |
|-------------------------|---------------|------------------|
| Lounge                  | 4850* x 3385* | 15'11"* x 11'1"* |
| Kitchen/ Dining/ Family | 5100* x 4850* | 16'9"* x 15'11"* |
| First floor             |               |                  |
| Bed 1                   | 4160 x 2700   | 13'8" x 8'11"    |
| En-suite                | 2050 x 1300   | 6'10" x 4'3"     |
| Bed 2                   | 3225 x 2840   | 10'7" x 9'4"     |
| Bed 3                   | 2430 x 1930   | 8'0" x 6'4"      |
| Bathroom                | 2050 x 1700   | 6'10" x 5'7"     |