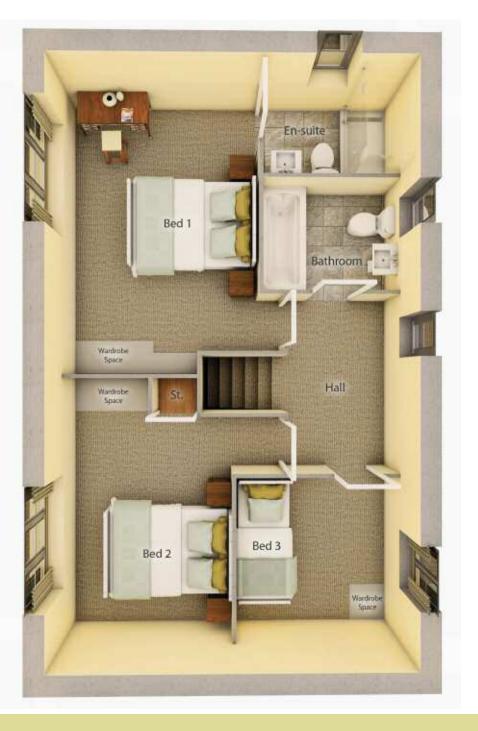

4 bedroom home

| Ground floor            | mm            | Feet and inches |
|-------------------------|---------------|-----------------|
| Lounge                  | 5025 x 3400   | 16'6" x 11'2"   |
| Kitchen/ Dining/ Family | 5975* x 4425* | 19'7"* x 14'6"* |
| First floor             |               |                 |
| Bed 1                   | 3750 x 3240*  | 12'4" x 10'8"*  |
| En-suite                | 2175* x 1675* | 7'2"* x 5'6"*   |
| Bed 2                   | 3775* x 2610  | 12'5"* x 8'7"   |
| Bed 3                   | 2700 x 2200   | 8'10" x 7'3"    |
| Bed 4                   | 2675 x 2080   | 8'9" x 6'10"    |
| Bathroom                | 2200 x 1700   | 17'2" x 5'7"    |