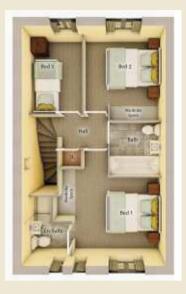

3 bedroom home

| mm            | Feet and inches                                                                                |
|---------------|------------------------------------------------------------------------------------------------|
| 5200* x 3400* | 17' 5"* × 11' 2"*                                                                              |
| 5200* x 5200* | 17′ 5″ * x 16′ 9″*                                                                             |
|               |                                                                                                |
| 3300* x 4700* | 10′ 10″* x 15′ 5″*                                                                             |
| 2100 x 1325   | 6′ 11″ x 4′ 4″                                                                                 |
| 3300* x 3825* | 10′ 10″* × 12′ 7″*                                                                             |
| 2300 x 2450   | 7′ 7″ x 8′ 1″                                                                                  |
| 2100 x 1700   | 6′ 11″ x 5′ 7″                                                                                 |
|               | 5200* x 3400*<br>5200* x 5200*<br>3300* x 4700*<br>2100 x 1325<br>3300* x 3825*<br>2300 x 2450 |

3 bedroom home

| Ground floor          | mm            | Feet and inches    |
|-----------------------|---------------|--------------------|
| Lounge                | 5200* x 3400* | 17′ 5″* x 11′ 2″*  |
| Family/Dining/Kitchen | 5200* x 5200* | 17′ 5″ * x 16′ 9″* |
| First floor           |               |                    |
| Bed 1                 | 3300* x 4700* | 10′ 10″* x 15′ 5″* |
| En-suite              | 2100 x 1325   | 6′ 11″ x 4′ 4″     |
| Bed 2                 | 3300* x 3825* | 10′ 10″* x 12′ 7″* |
| Bed 3                 | 2300 x 2450   | 7′ 7″ x 8′ 1″      |
| Bathroom              | 2100 x 1700   | 6′ 11″ x 5′ 7″     |

3 bedroom home

| Ground floor            | mm            | Feet and inches    |
|-------------------------|---------------|--------------------|
| Lounge                  | 4825* x 3700* | 15'10''* x 12'2''* |
| Kitchen/ Dining/ Family | 4350 x 2650   | 14'3" x 8'8"       |
| First floor             |               |                    |
| Bed 1                   | 3240 x 2875   | 10'8" x 9'5"       |
| En-suite                | 2160* x 1500* | 7′1″* x 5′0″*      |
| Bed 2                   | 3100* x 2830  | 10'3"* x 9'4"      |
| Bed 3                   | 2850 x 1930   | 9'5" x 6'4"        |
| Bathroom                | 2000 x 1880   | 6'7" x 6'2"        |

3 bedroom home

| Ground floor            | mm            | Feet and inches  |
|-------------------------|---------------|------------------|
| Lounge                  | 4850* x 3385* | 15'11"* x 11'1"* |
| Kitchen/ Dining/ Family | 5100* x 4850* | 16'9"* x 15'11"* |
| First floor             |               |                  |
| Bed 1                   | 4160 x 2700   | 13'8" x 8'11"    |
| En-suite                | 2050 x 1300   | 6'10" x 4'3"     |
| Bed 2                   | 3225 x 2840   | 10'7" x 9'4"     |
| Bed 3                   | 2430 x 1930   | 8'0" x 6'4"      |
| Bathroom                | 2050 x 1700   | 6'10" x 5'7"     |