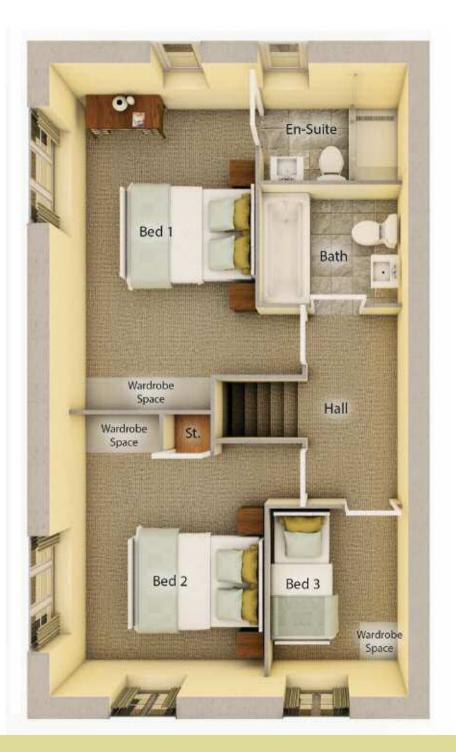

3 bedroom home

| mm            | Feet and inches                                                                                |
|---------------|------------------------------------------------------------------------------------------------|
| 5200* x 3400* | 17' 5"* × 11' 2"*                                                                              |
| 5200* x 5200* | 17′ 5″ * x 16′ 9″*                                                                             |
|               |                                                                                                |
| 3300* x 4700* | 10′ 10″* x 15′ 5″*                                                                             |
| 2100 x 1325   | 6′ 11″ x 4′ 4″                                                                                 |
| 3300* x 3825* | 10′ 10″* × 12′ 7″*                                                                             |
| 2300 x 2450   | 7′ 7″ x 8′ 1″                                                                                  |
| 2100 x 1700   | 6′ 11″ x 5′ 7″                                                                                 |
|               | 5200* x 3400*<br>5200* x 5200*<br>3300* x 4700*<br>2100 x 1325<br>3300* x 3825*<br>2300 x 2450 |

3 bedroom home

| Ground floor          | mm            | Feet and inches    |
|-----------------------|---------------|--------------------|
| Lounge                | 5200* x 3400* | 17′ 5″* x 11′ 2″*  |
| Family/Dining/Kitchen | 5200* x 5200* | 17′ 5″ * x 16′ 9″* |
| First floor           |               |                    |
| Bed 1                 | 3300* x 4700* | 10′ 10″* x 15′ 5″* |
| En-suite              | 2100 x 1325   | 6′ 11″ x 4′ 4″     |
| Bed 2                 | 3300* x 3825* | 10′ 10″* x 12′ 7″* |
| Bed 3                 | 2300 x 2450   | 7′ 7″ x 8′ 1″      |
| Bathroom              | 2100 x 1700   | 6′ 11″ x 5′ 7″     |