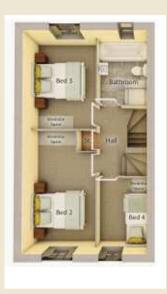

### Click on floor plans to enlarge

| Ground floor     | mm            | Feet and inches  |
|------------------|---------------|------------------|
| Lounge           | 5125* x 3730* | 16'10"* x 12'3"* |
| Kitchen / Dining | 6225 x 3075   | 20'5" x 10'1"    |
| Family Area      | 3050 x 2300   | 10'0" x 7'7"     |
| Utility          | 2035 x 1640   | 6'8" x 5'5"      |
| First floor      |               |                  |
| Bed 1            | 4160 x 3730*  | 13'8" x 12'3"*   |
| En-suite         | 2140 x 1235   | 7'1" x 4'1"      |
| Bed 2            | 3375 x 3190   | 11'1" x 10'6"    |
| Bed 3            | 3525* x 3240  | 11'7"* x 10'8"   |
| Bed 4            | 3200 x 2655   | 10'6" x 8'9"     |
| Bathroom         | 1875 x 1870   | 6'2" x 6'2"      |