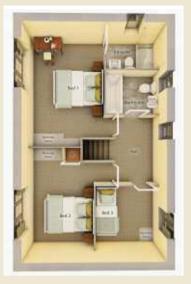

### Click on floor plans to enlarge

| Ground floor     | mm            | Feet and inches  |
|------------------|---------------|------------------|
| Lounge           | 5125* x 3730* | 16'10"* x 12'3"* |
| Kitchen / Dining | 6225 x 3075   | 20'5" x 10'1"    |
| Family Area      | 3050 x 2300   | 10'0" x 7'7"     |
| Utility          | 2035 x 1640   | 6'8" x 5'5"      |
| First floor      |               |                  |
| Bed 1            | 4160 x 3730*  | 13'8" x 12'3"*   |
| En-suite         | 2140 x 1235   | 7'1" x 4'1"      |
| Bed 2            | 3375 x 3190   | 11'1" x 10'6"    |
| Bed 3            | 3525* x 3240  | 11'7"* x 10'8"   |
| Bed 4            | 3200 x 2655   | 10'6" x 8'9"     |
| Bathroom         | 1875 x 1870   | 6'2" x 6'2"      |

4 bedroom home

| Ground floor            | mm            | Feet and inches |
|-------------------------|---------------|-----------------|
| Lounge                  | 5025 x 3400   | 16'6" x 11'2"   |
| Kitchen/ Dining/ Family | 5975* x 4425* | 19'7"* x 14'6"* |
| First floor             |               |                 |
| Bed 1                   | 3750 x 3240*  | 12'4" x 10'8"*  |
| En-suite                | 2175* x 1675* | 7'2"* x 5'6"*   |
| Bed 2                   | 3775* x 2610  | 12'5"* x 8'7"   |
| Bed 3                   | 2700 x 2200   | 8'10" x 7'3"    |
| Bed 4                   | 2675 x 2080   | 8'9" x 6'10"    |
| Bathroom                | 2200 x 1700   | 17'2" x 5'7"    |