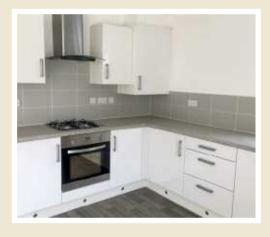

#### **SPECIFICATION**

- Various warranties including structural cover with LABC
- Real stone heads and cills to front elevation
- UPVC windows and doors
- Gas central heating with Ideal Logic boiler
- Contemporary design sanitary ware in white
- Electrical fittings and lighting (as per drawing)
- · White paint to ceilings and walls with gloss white to woodwork
- White internal doors with chrome door furniture
- Choice of kitchen unit doors, handles and worktops
- Stainless steel kitchen sink including stainless steel mixer tap
- Stainless steel electric oven with a matching gas hob and chimney extractor hood
- Wall tiling to toilet sink splashback and shower walls en-suite
- Drive way with tarmac finish
- Flagged footpaths and patios
- Turf to front and rear garden
- Timber fencing and gate
- Smoke detectors
- Front and rear external light