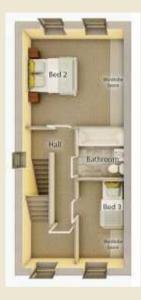

### Click on floor plans to enlarge

| Ground floor     | mm            | Feet and inches  |
|------------------|---------------|------------------|
| Lounge           | 5125* x 3730* | 16'10"* x 12'3"* |
| Kitchen / Dining | 6225 x 3075   | 20'5" x 10'1"    |
| Family Area      | 3050 x 2300   | 10'0" x 7'7"     |
| Utility          | 2035 x 1640   | 6'8" x 5'5"      |
| First floor      |               |                  |
| Bed 1            | 4160 x 3730*  | 13'8" x 12'3"*   |
| En-suite         | 2140 x 1235   | 7'1" x 4'1"      |
| Bed 2            | 3375 x 3190   | 11'1" x 10'6"    |
| Bed 3            | 3525* x 3240  | 11'7"* x 10'8"   |
| Bed 4            | 3200 x 2655   | 10'6" x 8'9"     |
| Bathroom         | 1875 x 1870   | 6'2" x 6'2"      |