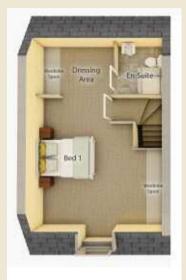

### Click on floor plans to enlarge

| Ground floor     | mm            | Feet and inches  |
|------------------|---------------|------------------|
| Lounge           | 5125* x 3730* | 16'10"* x 12'3"* |
| Kitchen / Dining | 6225 x 3075   | 20'5" x 10'1"    |
| Family Area      | 3050 x 2300   | 10'0" x 7'7"     |
| Utility          | 2035 x 1640   | 6'8" x 5'5"      |
| First floor      |               |                  |
| Bed 1            | 4160 x 3730*  | 13'8" x 12'3"*   |
| En-suite         | 2140 x 1235   | 7'1" x 4'1"      |
| Bed 2            | 3375 x 3190   | 11'1" x 10'6"    |
| Bed 3            | 3525* x 3240  | 11'7"* x 10'8"   |
| Bed 4            | 3200 x 2655   | 10'6" x 8'9"     |
| Bathroom         | 1875 x 1870   | 6'2" x 6'2"      |