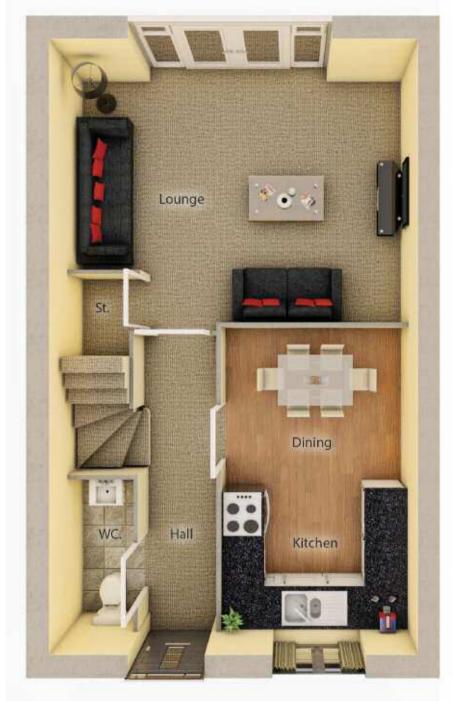

### Click on floor plans to enlarge

| Ground floor     | mm            | Feet and inches  |
|------------------|---------------|------------------|
| Lounge           | 5125* x 3730* | 16'10"* x 12'3"* |
| Kitchen / Dining | 6225 x 3075   | 20'5" x 10'1"    |
| Family Area      | 3050 x 2300   | 10'0" x 7'7"     |
| Utility          | 2035 x 1640   | 6'8" x 5'5"      |
| First floor      |               |                  |
| Bed 1            | 4160 x 3730*  | 13'8" x 12'3"*   |
| En-suite         | 2140 x 1235   | 7'1" x 4'1"      |
| Bed 2            | 3375 x 3190   | 11'1" x 10'6"    |
| Bed 3            | 3525* x 3240  | 11'7"* x 10'8"   |
| Bed 4            | 3200 x 2655   | 10'6" x 8'9"     |
| Bathroom         | 1875 x 1870   | 6'2" x 6'2"      |

3 bedroom home

| mm            | Feet and inches                                                                                |
|---------------|------------------------------------------------------------------------------------------------|
| 5200* x 3400* | 17' 5"* × 11' 2"*                                                                              |
| 5200* x 5200* | 17′ 5″ * x 16′ 9″*                                                                             |
|               |                                                                                                |
| 3300* x 4700* | 10′ 10″* x 15′ 5″*                                                                             |
| 2100 x 1325   | 6′ 11″ x 4′ 4″                                                                                 |
| 3300* x 3825* | 10′ 10″* × 12′ 7″*                                                                             |
| 2300 x 2450   | 7′ 7″ x 8′ 1″                                                                                  |
| 2100 x 1700   | 6′ 11″ x 5′ 7″                                                                                 |
|               | 5200* x 3400*<br>5200* x 5200*<br>3300* x 4700*<br>2100 x 1325<br>3300* x 3825*<br>2300 x 2450 |

3 bedroom home

| Ground floor          | mm            | Feet and inches    |
|-----------------------|---------------|--------------------|
| Lounge                | 5200* x 3400* | 17′ 5″* x 11′ 2″*  |
| Family/Dining/Kitchen | 5200* x 5200* | 17′ 5″ * x 16′ 9″* |
| First floor           |               |                    |
| Bed 1                 | 3300* x 4700* | 10′ 10″* x 15′ 5″* |
| En-suite              | 2100 x 1325   | 6′ 11″ x 4′ 4″     |
| Bed 2                 | 3300* x 3825* | 10′ 10″* x 12′ 7″* |
| Bed 3                 | 2300 x 2450   | 7′ 7″ x 8′ 1″      |
| Bathroom              | 2100 x 1700   | 6′ 11″ x 5′ 7″     |

4 bedroom home

| Ground floor            | mm            | Feet and inches |
|-------------------------|---------------|-----------------|
| Lounge                  | 5025 x 3400   | 16'6" x 11'2"   |
| Kitchen/ Dining/ Family | 5975* x 4425* | 19'7"* x 14'6"* |
| First floor             |               |                 |
| Bed 1                   | 3750 x 3240*  | 12'4" x 10'8"*  |
| En-suite                | 2175* x 1675* | 7'2"* x 5'6"*   |
| Bed 2                   | 3775* x 2610  | 12'5"* x 8'7"   |
| Bed 3                   | 2700 x 2200   | 8'10" x 7'3"    |
| Bed 4                   | 2675 x 2080   | 8'9" x 6'10"    |
| Bathroom                | 2200 x 1700   | 17'2" x 5'7"    |

3 bedroom home

| Ground floor            | mm            | Feet and inches    |
|-------------------------|---------------|--------------------|
| Lounge                  | 4825* x 3700* | 15'10''* x 12'2''* |
| Kitchen/ Dining/ Family | 4350 x 2650   | 14'3" x 8'8"       |
| First floor             |               |                    |
| Bed 1                   | 3240 x 2875   | 10'8" x 9'5"       |
| En-suite                | 2160* x 1500* | 7′1″* x 5′0″*      |
| Bed 2                   | 3100* x 2830  | 10'3"* x 9'4"      |
| Bed 3                   | 2850 x 1930   | 9'5" x 6'4"        |
| Bathroom                | 2000 x 1880   | 6'7" x 6'2"        |

| Ground floor    | mm            | Feet and inches  |
|-----------------|---------------|------------------|
| Lounge          | 4150 x 3940   | 13'8" x 12'11"   |
| Kitchen/ Dining | 5150* x 3000* | 16'11"* x 9'10"* |
| First floor     |               |                  |
| Bed 2           | 3940 x 3790   | 12'11" x 12'5"   |
| Bed 3           | 3375 x 1900   | 11'1" x 6'3"     |
| Bathroom        | 2050 x 1900   | 6'10" x 6'3"     |
| Second floor    |               |                  |
| Bed 1           | 4030* x 3940* | 13'3"* x 12'11"  |
| En-suite        | 2954* x 2360* | 9'8"* x 7'9"*    |

3 bedroom home

| Ground floor            | mm            | Feet and inches  |
|-------------------------|---------------|------------------|
| Lounge                  | 4850* x 3385* | 15'11"* x 11'1"* |
| Kitchen/ Dining/ Family | 5100* x 4850* | 16'9"* x 15'11"* |
| First floor             |               |                  |
| Bed 1                   | 4160 x 2700   | 13'8" x 8'11"    |
| En-suite                | 2050 x 1300   | 6'10" x 4'3"     |
| Bed 2                   | 3225 x 2840   | 10'7" x 9'4"     |
| Bed 3                   | 2430 x 1930   | 8'0" x 6'4"      |
| Bathroom                | 2050 x 1700   | 6'10" x 5'7"     |

| Ground floor    | mm            | Feet and inches  |
|-----------------|---------------|------------------|
| Lounge          | 4565* x 3550* | 15'0"* x 11'8"*  |
| Kitchen/ Dining | 5250* x 2495* | 17'3"* x 8'2"*   |
| First floor     |               |                  |
| Bed 2           | 3850* x 2550* | 12'8"* x 8'4"*   |
| Bed 3           | 3085* x 2550* | 10'1"* x 8'4"*   |
| Bed 4           | 2640 x 1900   | 8'8" x 6'3"      |
| Bathroom        | 1900 x 1700   | 6'3" x 5'7"      |
| Second floor    |               |                  |
| Bed 1           | 4855* x 4565* | 15'11"* x 15'0"* |
| Dressing Area   | 2560 x 1880   | 8'5" x 6'2"      |
| En-suite        | 1880 x 1880   | 6'2" x 6'2"      |