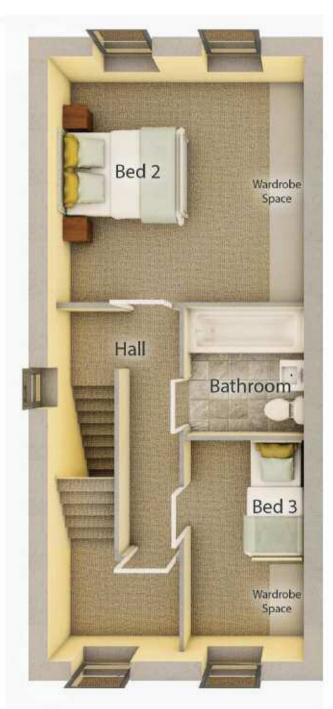

### Click on floor plans to enlarge

| Ground floor     | mm            | Feet and inches  |
|------------------|---------------|------------------|
| Lounge           | 5125* x 3730* | 16'10"* x 12'3"* |
| Kitchen / Dining | 6225 x 3075   | 20'5" x 10'1"    |
| Family Area      | 3050 x 2300   | 10'0" x 7'7"     |
| Utility          | 2035 x 1640   | 6'8" x 5'5"      |
| First floor      |               |                  |
| Bed 1            | 4160 x 3730*  | 13'8" x 12'3"*   |
| En-suite         | 2140 x 1235   | 7'1" x 4'1"      |
| Bed 2            | 3375 x 3190   | 11'1" x 10'6"    |
| Bed 3            | 3525* x 3240  | 11'7"* x 10'8"   |
| Bed 4            | 3200 x 2655   | 10'6" x 8'9"     |
| Bathroom         | 1875 x 1870   | 6'2" x 6'2"      |

3 bedroom home

| mm            | Feet and inches                                                                                |
|---------------|------------------------------------------------------------------------------------------------|
| 5200* x 3400* | 17' 5"* × 11' 2"*                                                                              |
| 5200* x 5200* | 17′ 5″ * x 16′ 9″*                                                                             |
|               |                                                                                                |
| 3300* x 4700* | 10′ 10″* x 15′ 5″*                                                                             |
| 2100 x 1325   | 6′ 11″ x 4′ 4″                                                                                 |
| 3300* x 3825* | 10′ 10″* × 12′ 7″*                                                                             |
| 2300 x 2450   | 7′ 7″ x 8′ 1″                                                                                  |
| 2100 x 1700   | 6′ 11″ x 5′ 7″                                                                                 |
|               | 5200* x 3400*<br>5200* x 5200*<br>3300* x 4700*<br>2100 x 1325<br>3300* x 3825*<br>2300 x 2450 |

3 bedroom home

| Ground floor          | mm            | Feet and inches    |
|-----------------------|---------------|--------------------|
| Lounge                | 5200* x 3400* | 17′ 5″* x 11′ 2″*  |
| Family/Dining/Kitchen | 5200* x 5200* | 17′ 5″ * x 16′ 9″* |
| First floor           |               |                    |
| Bed 1                 | 3300* x 4700* | 10′ 10″* x 15′ 5″* |
| En-suite              | 2100 x 1325   | 6′ 11″ x 4′ 4″     |
| Bed 2                 | 3300* x 3825* | 10′ 10″* x 12′ 7″* |
| Bed 3                 | 2300 x 2450   | 7′ 7″ x 8′ 1″      |
| Bathroom              | 2100 x 1700   | 6′ 11″ x 5′ 7″     |

4 bedroom home

| Ground floor            | mm            | Feet and inches |
|-------------------------|---------------|-----------------|
| Lounge                  | 5025 x 3400   | 16'6" x 11'2"   |
| Kitchen/ Dining/ Family | 5975* x 4425* | 19'7"* x 14'6"* |
| First floor             |               |                 |
| Bed 1                   | 3750 x 3240*  | 12'4" x 10'8"*  |
| En-suite                | 2175* x 1675* | 7'2"* x 5'6"*   |
| Bed 2                   | 3775* x 2610  | 12'5"* x 8'7"   |
| Bed 3                   | 2700 x 2200   | 8'10" x 7'3"    |
| Bed 4                   | 2675 x 2080   | 8'9" x 6'10"    |
| Bathroom                | 2200 x 1700   | 17'2" x 5'7"    |

3 bedroom home

| Ground floor            | mm            | Feet and inches    |
|-------------------------|---------------|--------------------|
| Lounge                  | 4825* x 3700* | 15'10''* x 12'2''* |
| Kitchen/ Dining/ Family | 4350 x 2650   | 14'3" x 8'8"       |
| First floor             |               |                    |
| Bed 1                   | 3240 x 2875   | 10'8" x 9'5"       |
| En-suite                | 2160* x 1500* | 7′1″* x 5′0″*      |
| Bed 2                   | 3100* x 2830  | 10'3"* x 9'4"      |
| Bed 3                   | 2850 x 1930   | 9'5" x 6'4"        |
| Bathroom                | 2000 x 1880   | 6'7" x 6'2"        |

| Ground floor    | mm            | Feet and inches  |
|-----------------|---------------|------------------|
| Lounge          | 4150 x 3940   | 13'8" x 12'11"   |
| Kitchen/ Dining | 5150* x 3000* | 16'11"* x 9'10"* |
| First floor     |               |                  |
| Bed 2           | 3940 x 3790   | 12'11" x 12'5"   |
| Bed 3           | 3375 x 1900   | 11'1" x 6'3"     |
| Bathroom        | 2050 x 1900   | 6'10" x 6'3"     |
| Second floor    |               |                  |
| Bed 1           | 4030* x 3940* | 13'3"* x 12'11"  |
| En-suite        | 2954* x 2360* | 9'8"* x 7'9"*    |

3 bedroom home

| Ground floor            | mm            | Feet and inches  |
|-------------------------|---------------|------------------|
| Lounge                  | 4850* x 3385* | 15'11"* x 11'1"* |
| Kitchen/ Dining/ Family | 5100* x 4850* | 16'9"* x 15'11"* |
| First floor             |               |                  |
| Bed 1                   | 4160 x 2700   | 13'8" x 8'11"    |
| En-suite                | 2050 x 1300   | 6'10" x 4'3"     |
| Bed 2                   | 3225 x 2840   | 10'7" x 9'4"     |
| Bed 3                   | 2430 x 1930   | 8'0" x 6'4"      |
| Bathroom                | 2050 x 1700   | 6'10" x 5'7"     |

| Ground floor    | mm            | Feet and inches  |
|-----------------|---------------|------------------|
| Lounge          | 4565* x 3550* | 15'0"* x 11'8"*  |
| Kitchen/ Dining | 5250* x 2495* | 17'3"* x 8'2"*   |
| First floor     |               |                  |
| Bed 2           | 3850* x 2550* | 12'8"* x 8'4"*   |
| Bed 3           | 3085* x 2550* | 10'1"* x 8'4"*   |
| Bed 4           | 2640 x 1900   | 8'8" x 6'3"      |
| Bathroom        | 1900 x 1700   | 6'3" x 5'7"      |
| Second floor    |               |                  |
| Bed 1           | 4855* x 4565* | 15'11"* x 15'0"* |
| Dressing Area   | 2560 x 1880   | 8'5" x 6'2"      |
| En-suite        | 1880 x 1880   | 6'2" x 6'2"      |