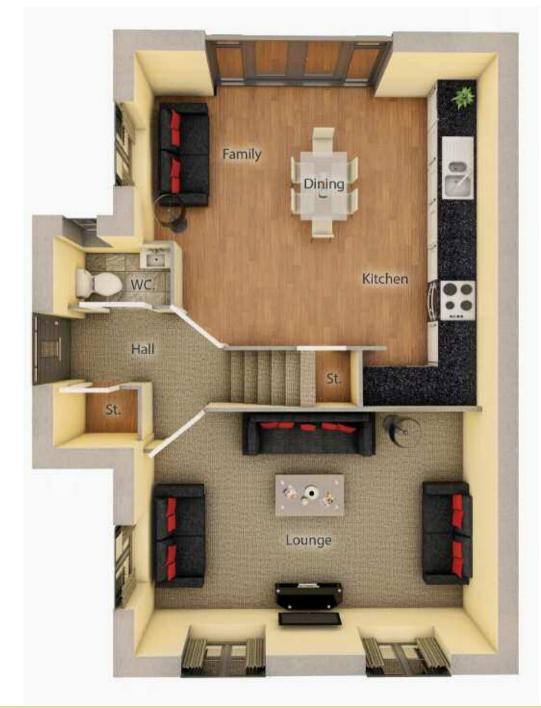

4 bedroom home

| Ground floor            | mm            | Feet and inches |
|-------------------------|---------------|-----------------|
| Lounge                  | 5025 x 3400   | 16'6" x 11'2"   |
| Kitchen/ Dining/ Family | 5975* x 4425* | 19'7"* x 14'6"* |
| First floor             |               |                 |
| Bed 1                   | 3750 x 3240*  | 12'4" x 10'8"*  |
| En-suite                | 2175* x 1675* | 7'2"* x 5'6"*   |
| Bed 2                   | 3775* x 2610  | 12'5"* x 8'7"   |
| Bed 3                   | 2700 x 2200   | 8'10" x 7'3"    |
| Bed 4                   | 2675 x 2080   | 8'9" x 6'10"    |
| Bathroom                | 2200 x 1700   | 17'2" x 5'7"    |