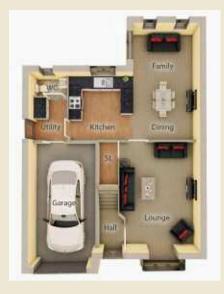

### Click on floor plans to enlarge

| Ground floor     | mm            | Feet and inches  |
|------------------|---------------|------------------|
| Lounge           | 5125* x 3730* | 16'10"* x 12'3"* |
| Kitchen / Dining | 6225 x 3075   | 20'5" x 10'1"    |
| Family Area      | 3050 x 2300   | 10'0" x 7'7"     |
| Utility          | 2035 x 1640   | 6'8" x 5'5"      |
| First floor      |               |                  |
| Bed 1            | 4160 x 3730*  | 13'8" x 12'3"*   |
| En-suite         | 2140 x 1235   | 7'1" x 4'1"      |
| Bed 2            | 3375 x 3190   | 11'1" x 10'6"    |
| Bed 3            | 3525* x 3240  | 11'7"* x 10'8"   |
| Bed 4            | 3200 x 2655   | 10'6" x 8'9"     |
| Bathroom         | 1875 x 1870   | 6'2" x 6'2"      |

3 bedroom home

| mm            | Feet and inches                                                                                |
|---------------|------------------------------------------------------------------------------------------------|
| 5200* x 3400* | 17' 5"* × 11' 2"*                                                                              |
| 5200* x 5200* | 17′ 5″ * x 16′ 9″*                                                                             |
|               |                                                                                                |
| 3300* x 4700* | 10′ 10″* x 15′ 5″*                                                                             |
| 2100 x 1325   | 6′ 11″ x 4′ 4″                                                                                 |
| 3300* x 3825* | 10′ 10″* × 12′ 7″*                                                                             |
| 2300 x 2450   | 7′ 7″ x 8′ 1″                                                                                  |
| 2100 x 1700   | 6′ 11″ x 5′ 7″                                                                                 |
|               | 5200* x 3400*<br>5200* x 5200*<br>3300* x 4700*<br>2100 x 1325<br>3300* x 3825*<br>2300 x 2450 |

3 bedroom home

| Ground floor          | mm            | Feet and inches    |
|-----------------------|---------------|--------------------|
| Lounge                | 5200* x 3400* | 17′ 5″* x 11′ 2″*  |
| Family/Dining/Kitchen | 5200* x 5200* | 17′ 5″ * x 16′ 9″* |
| First floor           |               |                    |
| Bed 1                 | 3300* x 4700* | 10′ 10″* x 15′ 5″* |
| En-suite              | 2100 x 1325   | 6′ 11″ x 4′ 4″     |
| Bed 2                 | 3300* x 3825* | 10′ 10″* x 12′ 7″* |
| Bed 3                 | 2300 x 2450   | 7′ 7″ x 8′ 1″      |
| Bathroom              | 2100 x 1700   | 6′ 11″ x 5′ 7″     |

4 bedroom home

| Ground floor            | mm            | Feet and inches |
|-------------------------|---------------|-----------------|
| Lounge                  | 5025 x 3400   | 16'6" x 11'2"   |
| Kitchen/ Dining/ Family | 5975* x 4425* | 19'7"* x 14'6"* |
| First floor             |               |                 |
| Bed 1                   | 3750 x 3240*  | 12'4" x 10'8"*  |
| En-suite                | 2175* x 1675* | 7'2"* x 5'6"*   |
| Bed 2                   | 3775* x 2610  | 12'5"* x 8'7"   |
| Bed 3                   | 2700 x 2200   | 8'10" x 7'3"    |
| Bed 4                   | 2675 x 2080   | 8'9" x 6'10"    |
| Bathroom                | 2200 x 1700   | 17'2" x 5'7"    |

3 bedroom home

| Ground floor            | mm            | Feet and inches    |
|-------------------------|---------------|--------------------|
| Lounge                  | 4825* x 3700* | 15'10''* x 12'2''* |
| Kitchen/ Dining/ Family | 4350 x 2650   | 14'3" x 8'8"       |
| First floor             |               |                    |
| Bed 1                   | 3240 x 2875   | 10'8" x 9'5"       |
| En-suite                | 2160* x 1500* | 7′1″* x 5′0″*      |
| Bed 2                   | 3100* x 2830  | 10'3"* x 9'4"      |
| Bed 3                   | 2850 x 1930   | 9'5" x 6'4"        |
| Bathroom                | 2000 x 1880   | 6'7" x 6'2"        |

| Ground floor    | mm            | Feet and inches  |
|-----------------|---------------|------------------|
| Lounge          | 4150 x 3940   | 13'8" x 12'11"   |
| Kitchen/ Dining | 5150* x 3000* | 16'11"* x 9'10"* |
| First floor     |               |                  |
| Bed 2           | 3940 x 3790   | 12'11" x 12'5"   |
| Bed 3           | 3375 x 1900   | 11'1" x 6'3"     |
| Bathroom        | 2050 x 1900   | 6'10" x 6'3"     |
| Second floor    |               |                  |
| Bed 1           | 4030* x 3940* | 13'3"* x 12'11"  |
| En-suite        | 2954* x 2360* | 9'8"* x 7'9"*    |

3 bedroom home

| Ground floor            | mm            | Feet and inches  |
|-------------------------|---------------|------------------|
| Lounge                  | 4850* x 3385* | 15'11"* x 11'1"* |
| Kitchen/ Dining/ Family | 5100* x 4850* | 16'9"* x 15'11"* |
| First floor             |               |                  |
| Bed 1                   | 4160 x 2700   | 13'8" x 8'11"    |
| En-suite                | 2050 x 1300   | 6'10" x 4'3"     |
| Bed 2                   | 3225 x 2840   | 10'7" x 9'4"     |
| Bed 3                   | 2430 x 1930   | 8'0" x 6'4"      |
| Bathroom                | 2050 x 1700   | 6'10" x 5'7"     |

| Ground floor    | mm            | Feet and inches  |
|-----------------|---------------|------------------|
| Lounge          | 4565* x 3550* | 15'0"* x 11'8"*  |
| Kitchen/ Dining | 5250* x 2495* | 17'3"* x 8'2"*   |
| First floor     |               |                  |
| Bed 2           | 3850* x 2550* | 12'8"* x 8'4"*   |
| Bed 3           | 3085* x 2550* | 10'1"* x 8'4"*   |
| Bed 4           | 2640 x 1900   | 8'8" x 6'3"      |
| Bathroom        | 1900 x 1700   | 6'3" x 5'7"      |
| Second floor    |               |                  |
| Bed 1           | 4855* x 4565* | 15'11"* x 15'0"* |
| Dressing Area   | 2560 x 1880   | 8'5" x 6'2"      |
| En-suite        | 1880 x 1880   | 6'2" x 6'2"      |