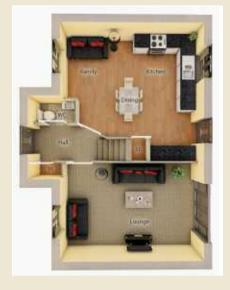

### Click on floor plans to enlarge

| Ground floor     | mm            | Feet and inches  |
|------------------|---------------|------------------|
| Lounge           | 5125* x 3730* | 16'10"* x 12'3"* |
| Kitchen / Dining | 6225 x 3075   | 20'5" x 10'1"    |
| Family Area      | 3050 x 2300   | 10'0" x 7'7"     |
| Utility          | 2035 x 1640   | 6'8" x 5'5"      |
| First floor      |               |                  |
| Bed 1            | 4160 x 3730*  | 13'8" x 12'3"*   |
| En-suite         | 2140 x 1235   | 7'1" x 4'1"      |
| Bed 2            | 3375 x 3190   | 11'1" x 10'6"    |
| Bed 3            | 3525* x 3240  | 11'7"* x 10'8"   |
| Bed 4            | 3200 x 2655   | 10'6" x 8'9"     |
| Bathroom         | 1875 x 1870   | 6'2" x 6'2"      |