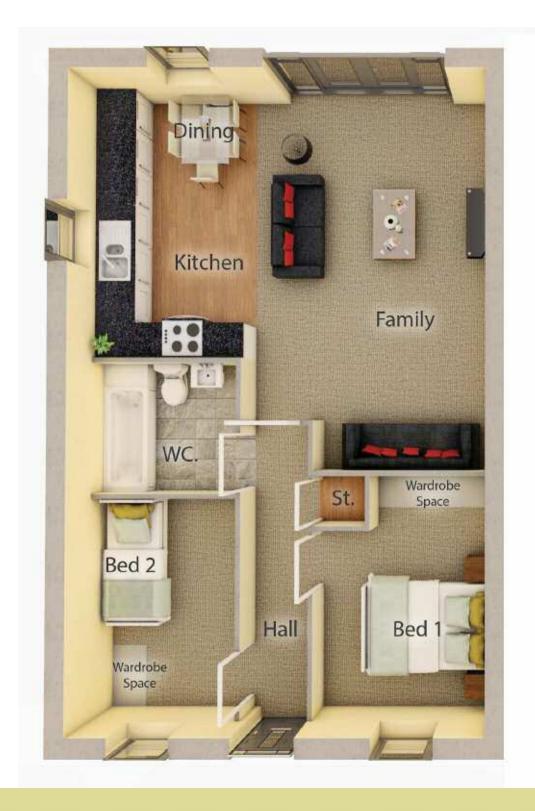

3 bedroom home

| mm            | Feet and inches                                                                                |
|---------------|------------------------------------------------------------------------------------------------|
| 5200* x 3400* | 17' 5"* × 11' 2"*                                                                              |
| 5200* x 5200* | 17′ 5″ * x 16′ 9″*                                                                             |
|               |                                                                                                |
| 3300* x 4700* | 10′ 10″* x 15′ 5″*                                                                             |
| 2100 x 1325   | 6′ 11″ x 4′ 4″                                                                                 |
| 3300* x 3825* | 10′ 10″* × 12′ 7″*                                                                             |
| 2300 x 2450   | 7′ 7″ x 8′ 1″                                                                                  |
| 2100 x 1700   | 6′ 11″ x 5′ 7″                                                                                 |
|               | 5200* x 3400*<br>5200* x 5200*<br>3300* x 4700*<br>2100 x 1325<br>3300* x 3825*<br>2300 x 2450 |

3 bedroom home

| Ground floor          | mm            | Feet and inches    |
|-----------------------|---------------|--------------------|
| Lounge                | 5200* x 3400* | 17′ 5″* x 11′ 2″*  |
| Family/Dining/Kitchen | 5200* x 5200* | 17′ 5″ * x 16′ 9″* |
| First floor           |               |                    |
| Bed 1                 | 3300* x 4700* | 10′ 10″* x 15′ 5″* |
| En-suite              | 2100 x 1325   | 6′ 11″ x 4′ 4″     |
| Bed 2                 | 3300* x 3825* | 10′ 10″* x 12′ 7″* |
| Bed 3                 | 2300 x 2450   | 7′ 7″ x 8′ 1″      |
| Bathroom              | 2100 x 1700   | 6′ 11″ x 5′ 7″     |