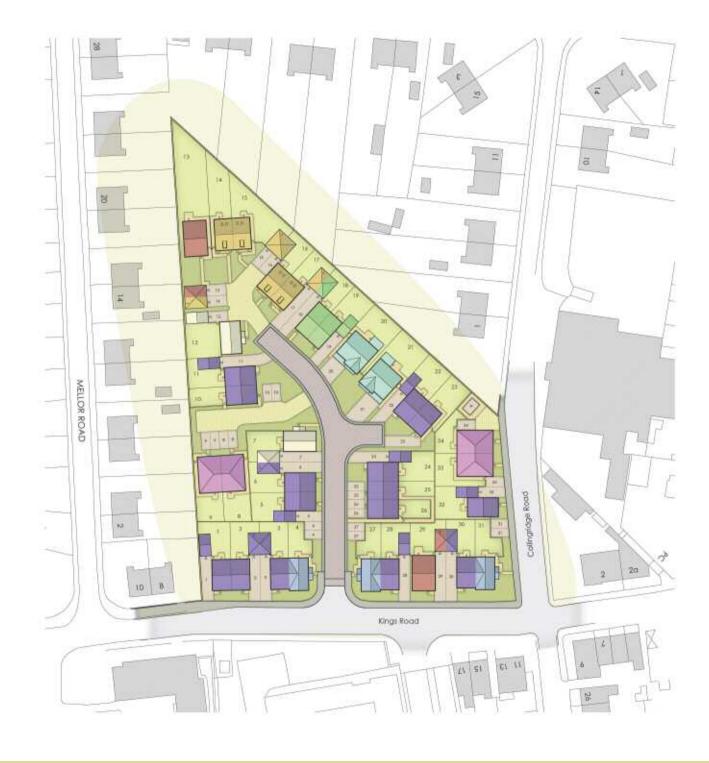

### SITE PLAN

Click on house type to view

THE KIRKBY 2 bedroom bungalow

THE FULLWOOD

3 bedroom home

THE HORNBY

3 bedroom home

THE CARLTON

3 bedroom home

THE GROVE

3 bedroom home

THE JERSEY

4 bedroom home

THE DENTON

4 bedroom home

THE ALLERTON

4 bedroom home