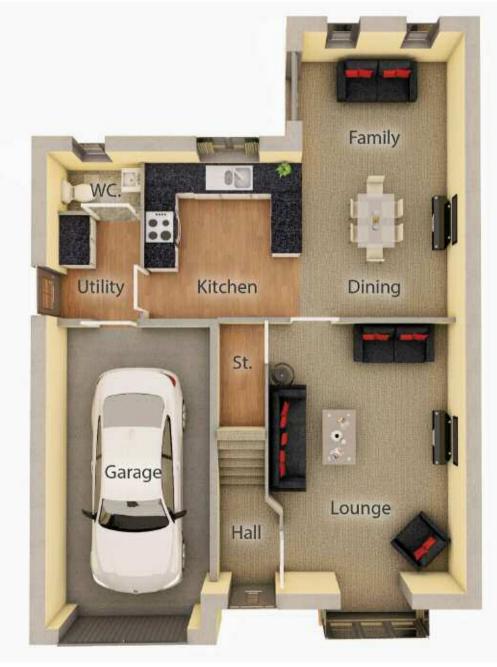

### Click on floor plans to enlarge

| Ground floor     | mm            | Feet and inches  |
|------------------|---------------|------------------|
| Lounge           | 5125* x 3730* | 16'10"* x 12'3"* |
| Kitchen / Dining | 6225 x 3075   | 20'5" x 10'1"    |
| Family Area      | 3050 x 2300   | 10'0" x 7'7"     |
| Utility          | 2035 x 1640   | 6'8" x 5'5"      |
| First floor      |               |                  |
| Bed 1            | 4160 x 3730*  | 13'8" x 12'3"*   |
| En-suite         | 2140 x 1235   | 7'1" x 4'1"      |
| Bed 2            | 3375 x 3190   | 11'1" x 10'6"    |
| Bed 3            | 3525* x 3240  | 11'7"* x 10'8"   |
| Bed 4            | 3200 x 2655   | 10'6" x 8'9"     |
| Bathroom         | 1875 x 1870   | 6'2" x 6'2"      |