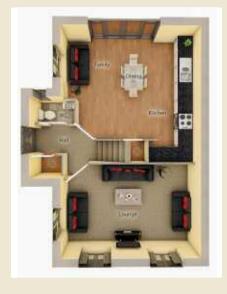

4 bedroom home

| Ground floor            | mm            | Feet and inches |
|-------------------------|---------------|-----------------|
| Lounge                  | 5025 x 3400   | 16'6" x 11'2"   |
| Kitchen/ Dining/ Family | 5975* x 4425* | 19'7"* x 14'6"* |
| First floor             |               |                 |
| Bed 1                   | 3750 x 3240*  | 12'4" x 10'8"*  |
| En-suite                | 2175* x 1675* | 7'2"* x 5'6"*   |
| Bed 2                   | 3775* x 2610  | 12'5"* x 8'7"   |
| Bed 3                   | 2700 x 2200   | 8'10" x 7'3"    |
| Bed 4                   | 2675 x 2080   | 8'9" x 6'10"    |
| Bathroom                | 2200 x 1700   | 17'2" x 5'7"    |