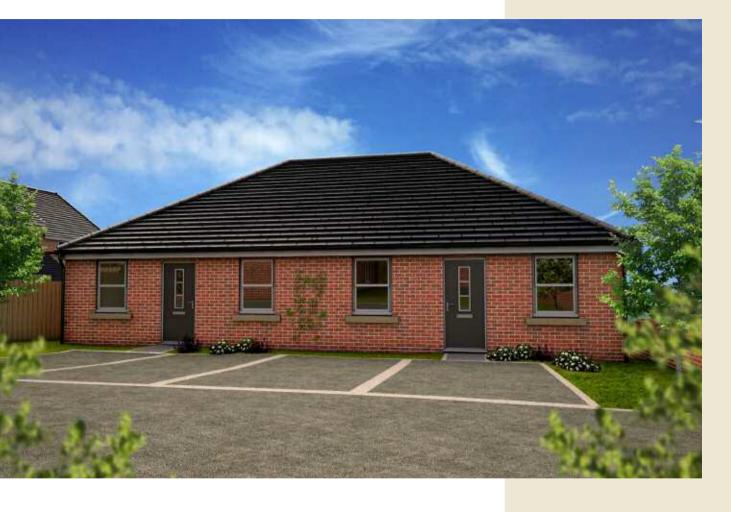

### THE KIRKBY

2 bedroom bungalow

Click on floor plan to enlarge

| Ground floor     | mm            | Feet and inches |
|------------------|---------------|-----------------|
| Lounge / Kitchen | 6150* x 6000* | 20'1"* x 19'9"* |
| Bed 1            | 3750* x 2700* | 12'6"* x 8'11"* |
| Bed 2            | 3400 x 2225   | 11'2" x 7'4"    |
| Bathroom         | 2225 x 2025   | 7'4" x 6'8"     |