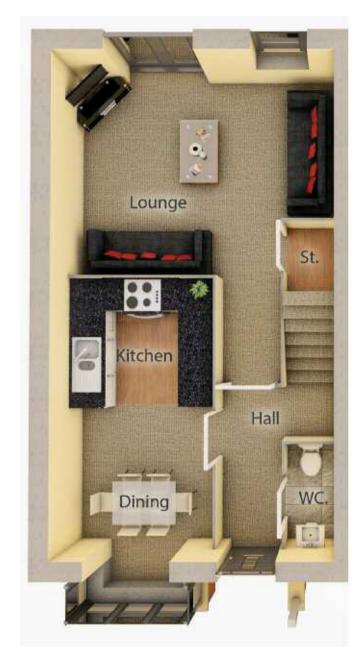

3 bedroom home

| mm            | Feet and inches                                                                                |
|---------------|------------------------------------------------------------------------------------------------|
| 5200* x 3400* | 17' 5"* × 11' 2"*                                                                              |
| 5200* x 5200* | 17′ 5″ * x 16′ 9″*                                                                             |
|               |                                                                                                |
| 3300* x 4700* | 10′ 10″* x 15′ 5″*                                                                             |
| 2100 x 1325   | 6′ 11″ x 4′ 4″                                                                                 |
| 3300* x 3825* | 10′ 10″* × 12′ 7″*                                                                             |
| 2300 x 2450   | 7′ 7″ x 8′ 1″                                                                                  |
| 2100 x 1700   | 6′ 11″ x 5′ 7″                                                                                 |
|               | 5200* x 3400*<br>5200* x 5200*<br>3300* x 4700*<br>2100 x 1325<br>3300* x 3825*<br>2300 x 2450 |

3 bedroom home

| Ground floor          | mm            | Feet and inches    |
|-----------------------|---------------|--------------------|
| Lounge                | 5200* x 3400* | 17′ 5″* x 11′ 2″*  |
| Family/Dining/Kitchen | 5200* x 5200* | 17′ 5″ * x 16′ 9″* |
| First floor           |               |                    |
| Bed 1                 | 3300* x 4700* | 10′ 10″* x 15′ 5″* |
| En-suite              | 2100 x 1325   | 6′ 11″ x 4′ 4″     |
| Bed 2                 | 3300* x 3825* | 10′ 10″* x 12′ 7″* |
| Bed 3                 | 2300 x 2450   | 7′ 7″ x 8′ 1″      |
| Bathroom              | 2100 x 1700   | 6′ 11″ x 5′ 7″     |