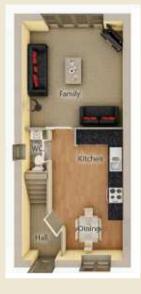

### Click on floor plans to enlarge

| Ground floor     | mm            | Feet and inches  |
|------------------|---------------|------------------|
| Lounge           | 5125* x 3730* | 16'10"* x 12'3"* |
| Kitchen / Dining | 6225 x 3075   | 20'5" x 10'1"    |
| Family Area      | 3050 x 2300   | 10'0" x 7'7"     |
| Utility          | 2035 x 1640   | 6'8" x 5'5"      |
| First floor      |               |                  |
| Bed 1            | 4160 x 3730*  | 13'8" x 12'3"*   |
| En-suite         | 2140 x 1235   | 7'1" x 4'1"      |
| Bed 2            | 3375 x 3190   | 11'1" x 10'6"    |
| Bed 3            | 3525* x 3240  | 11'7"* x 10'8"   |
| Bed 4            | 3200 x 2655   | 10'6" x 8'9"     |
| Bathroom         | 1875 x 1870   | 6'2" x 6'2"      |