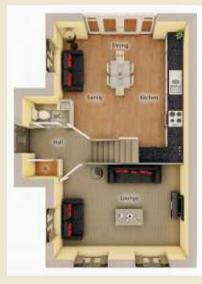

4 bedroom home

| Ground floor            | mm            | Feet and inches |
|-------------------------|---------------|-----------------|
| Lounge                  | 5025 x 3400   | 16'6" x 11'2"   |
| Kitchen/ Dining/ Family | 5975* x 4425* | 19'7"* x 14'6"* |
| First floor             |               |                 |
| Bed 1                   | 3750 x 3240*  | 12'4" x 10'8"*  |
| En-suite                | 2175* x 1675* | 7'2"* x 5'6"*   |
| Bed 2                   | 3775* x 2610  | 12'5"* x 8'7"   |
| Bed 3                   | 2700 x 2200   | 8'10" x 7'3"    |
| Bed 4                   | 2675 x 2080   | 8'9" x 6'10"    |
| Bathroom                | 2200 x 1700   | 17'2" x 5'7"    |