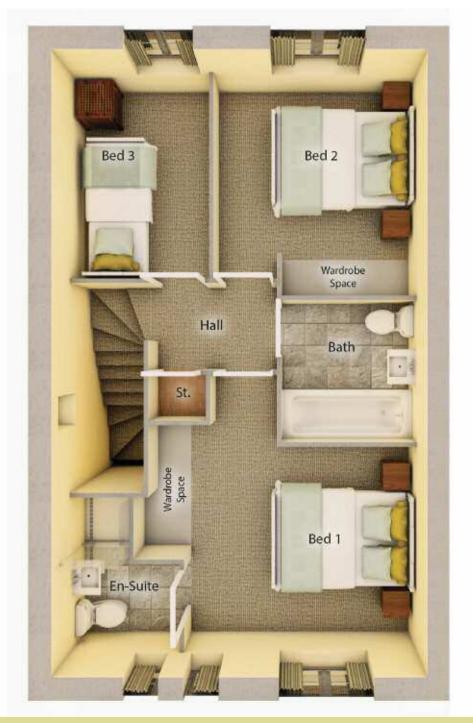

### Click on floor plans to enlarge

| Ground floor     | mm            | Feet and inches  |
|------------------|---------------|------------------|
| Lounge           | 5125* x 3730* | 16'10"* x 12'3"* |
| Kitchen / Dining | 6225 x 3075   | 20'5" x 10'1"    |
| Family Area      | 3050 x 2300   | 10'0" x 7'7"     |
| Utility          | 2035 x 1640   | 6'8" x 5'5"      |
| First floor      |               |                  |
| Bed 1            | 4160 x 3730*  | 13'8" x 12'3"*   |
| En-suite         | 2140 x 1235   | 7'1" x 4'1"      |
| Bed 2            | 3375 x 3190   | 11'1" x 10'6"    |
| Bed 3            | 3525* x 3240  | 11'7"* x 10'8"   |
| Bed 4            | 3200 x 2655   | 10'6" x 8'9"     |
| Bathroom         | 1875 x 1870   | 6'2" x 6'2"      |

3 bedroom home

| mm            | Feet and inches                                                                                |
|---------------|------------------------------------------------------------------------------------------------|
| 5200* x 3400* | 17' 5"* × 11' 2"*                                                                              |
| 5200* x 5200* | 17′ 5″ * x 16′ 9″*                                                                             |
|               |                                                                                                |
| 3300* x 4700* | 10′ 10″* x 15′ 5″*                                                                             |
| 2100 x 1325   | 6′ 11″ x 4′ 4″                                                                                 |
| 3300* x 3825* | 10′ 10″* × 12′ 7″*                                                                             |
| 2300 x 2450   | 7′ 7″ x 8′ 1″                                                                                  |
| 2100 x 1700   | 6′ 11″ x 5′ 7″                                                                                 |
|               | 5200* x 3400*<br>5200* x 5200*<br>3300* x 4700*<br>2100 x 1325<br>3300* x 3825*<br>2300 x 2450 |

3 bedroom home

| Ground floor          | mm            | Feet and inches    |
|-----------------------|---------------|--------------------|
| Lounge                | 5200* x 3400* | 17′ 5″* x 11′ 2″*  |
| Family/Dining/Kitchen | 5200* x 5200* | 17′ 5″ * x 16′ 9″* |
| First floor           |               |                    |
| Bed 1                 | 3300* x 4700* | 10′ 10″* x 15′ 5″* |
| En-suite              | 2100 x 1325   | 6′ 11″ x 4′ 4″     |
| Bed 2                 | 3300* x 3825* | 10′ 10″* x 12′ 7″* |
| Bed 3                 | 2300 x 2450   | 7′ 7″ x 8′ 1″      |
| Bathroom              | 2100 x 1700   | 6′ 11″ x 5′ 7″     |

4 bedroom home

| Ground floor            | mm            | Feet and inches |
|-------------------------|---------------|-----------------|
| Lounge                  | 5025 x 3400   | 16'6" x 11'2"   |
| Kitchen/ Dining/ Family | 5975* x 4425* | 19'7"* x 14'6"* |
| First floor             |               |                 |
| Bed 1                   | 3750 x 3240*  | 12'4" x 10'8"*  |
| En-suite                | 2175* x 1675* | 7'2"* x 5'6"*   |
| Bed 2                   | 3775* x 2610  | 12'5"* x 8'7"   |
| Bed 3                   | 2700 x 2200   | 8'10" x 7'3"    |
| Bed 4                   | 2675 x 2080   | 8'9" x 6'10"    |
| Bathroom                | 2200 x 1700   | 17'2" x 5'7"    |

3 bedroom home

| Ground floor            | mm            | Feet and inches    |
|-------------------------|---------------|--------------------|
| Lounge                  | 4825* x 3700* | 15'10''* x 12'2''* |
| Kitchen/ Dining/ Family | 4350 x 2650   | 14'3" x 8'8"       |
| First floor             |               |                    |
| Bed 1                   | 3240 x 2875   | 10'8" x 9'5"       |
| En-suite                | 2160* x 1500* | 7′1″* x 5′0″*      |
| Bed 2                   | 3100* x 2830  | 10'3"* x 9'4"      |
| Bed 3                   | 2850 x 1930   | 9'5" x 6'4"        |
| Bathroom                | 2000 x 1880   | 6'7" x 6'2"        |

| Ground floor    | mm            | Feet and inches  |
|-----------------|---------------|------------------|
| Lounge          | 4150 x 3940   | 13'8" x 12'11"   |
| Kitchen/ Dining | 5150* x 3000* | 16'11"* x 9'10"* |
| First floor     |               |                  |
| Bed 2           | 3940 x 3790   | 12'11" x 12'5"   |
| Bed 3           | 3375 x 1900   | 11'1" x 6'3"     |
| Bathroom        | 2050 x 1900   | 6'10" x 6'3"     |
| Second floor    |               |                  |
| Bed 1           | 4030* x 3940* | 13'3"* x 12'11"  |
| En-suite        | 2954* x 2360* | 9'8"* x 7'9"*    |

3 bedroom home

| Ground floor            | mm            | Feet and inches  |
|-------------------------|---------------|------------------|
| Lounge                  | 4850* x 3385* | 15'11"* x 11'1"* |
| Kitchen/ Dining/ Family | 5100* x 4850* | 16'9"* x 15'11"* |
| First floor             |               |                  |
| Bed 1                   | 4160 x 2700   | 13'8" x 8'11"    |
| En-suite                | 2050 x 1300   | 6'10" x 4'3"     |
| Bed 2                   | 3225 x 2840   | 10'7" x 9'4"     |
| Bed 3                   | 2430 x 1930   | 8'0" x 6'4"      |
| Bathroom                | 2050 x 1700   | 6'10" x 5'7"     |

| Ground floor    | mm            | Feet and inches  |
|-----------------|---------------|------------------|
| Lounge          | 4565* x 3550* | 15'0"* x 11'8"*  |
| Kitchen/ Dining | 5250* x 2495* | 17'3"* x 8'2"*   |
| First floor     |               |                  |
| Bed 2           | 3850* x 2550* | 12'8"* x 8'4"*   |
| Bed 3           | 3085* x 2550* | 10'1"* x 8'4"*   |
| Bed 4           | 2640 x 1900   | 8'8" x 6'3"      |
| Bathroom        | 1900 x 1700   | 6'3" x 5'7"      |
| Second floor    |               |                  |
| Bed 1           | 4855* x 4565* | 15'11"* x 15'0"* |
| Dressing Area   | 2560 x 1880   | 8'5" x 6'2"      |
| En-suite        | 1880 x 1880   | 6'2" x 6'2"      |