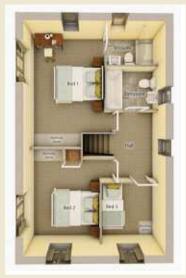

4 bedroom home

| Ground floor            | mm            | Feet and inches |
|-------------------------|---------------|-----------------|
| Lounge                  | 5025 x 3400   | 16'6" x 11'2"   |
| Kitchen/ Dining/ Family | 5975* x 4425* | 19'7"* x 14'6"* |
| First floor             |               |                 |
| Bed 1                   | 3750 x 3240*  | 12'4" x 10'8"*  |
| En-suite                | 2175* x 1675* | 7'2"* x 5'6"*   |
| Bed 2                   | 3775* x 2610  | 12'5"* x 8'7"   |
| Bed 3                   | 2700 x 2200   | 8'10" x 7'3"    |
| Bed 4                   | 2675 x 2080   | 8'9" x 6'10"    |
| Bathroom                | 2200 x 1700   | 17'2" x 5'7"    |