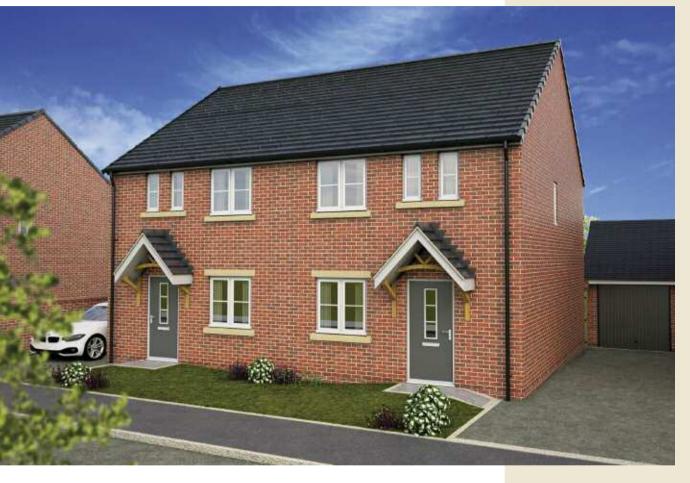

### **KINGSCOURT**

Kings Road, Wombwell, S73 ODW

A stunning development of

34 high specification 2, 3 and 4 bedroom homes

Kings Court is conveniently situated on Kings Road, close to a wide choice of local amenities including restaurants, high street stores and many local businesses. The area is served by good bus links and the A6195 Dearne Valley Parkway provides easy access to the M1. Wombwell railway station is less than one mile away.

The stunning new development is an ideal location for a variety of buyers including families with active lifestyles, downsizers and professionals.

PECIFICATION

STREET SCENE

HOME

ITE PLAN

THE ALLERTON THE CARLTON THE CARLTON (SP) THE DENTO THE FULLWOOD THE GROVE THE HORNBY THE JERSE THE KIRKBY SPECIFICATION

STREET SCENE