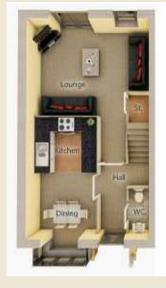

| Ground floor    | mm            | Feet and inches  |
|-----------------|---------------|------------------|
| Lounge          | 4150 x 3940   | 13'8" x 12'11"   |
| Kitchen/ Dining | 5150* x 3000* | 16'11"* x 9'10"* |
| First floor     |               |                  |
| Bed 2           | 3940 x 3790   | 12'11" x 12'5"   |
| Bed 3           | 3375 x 1900   | 11'1" x 6'3"     |
| Bathroom        | 2050 x 1900   | 6'10" x 6'3"     |
| Second floor    |               |                  |
| Bed 1           | 4030* x 3940* | 13'3"* x 12'11"  |
| En-suite        | 2954* x 2360* | 9'8"* x 7'9"*    |