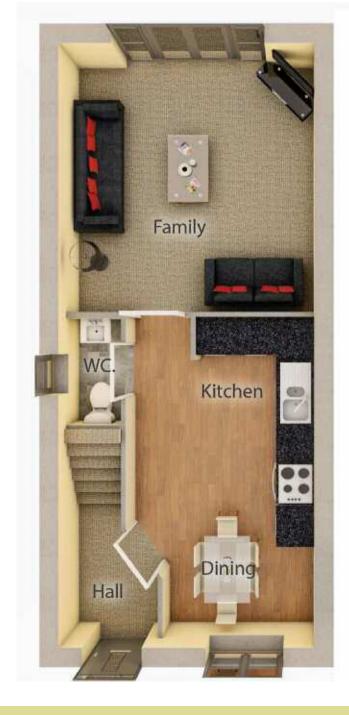

### Click on floor plans to enlarge

| Ground floor     | mm            | Feet and inches  |
|------------------|---------------|------------------|
| Lounge           | 5125* x 3730* | 16'10"* x 12'3"* |
| Kitchen / Dining | 6225 x 3075   | 20'5" x 10'1"    |
| Family Area      | 3050 x 2300   | 10'0" x 7'7"     |
| Utility          | 2035 x 1640   | 6'8" x 5'5"      |
| First floor      |               |                  |
| Bed 1            | 4160 x 3730*  | 13'8" x 12'3"*   |
| En-suite         | 2140 x 1235   | 7'1" x 4'1"      |
| Bed 2            | 3375 x 3190   | 11'1" x 10'6"    |
| Bed 3            | 3525* x 3240  | 11'7"* x 10'8"   |
| Bed 4            | 3200 x 2655   | 10'6" x 8'9"     |
| Bathroom         | 1875 x 1870   | 6'2" x 6'2"      |

3 bedroom home

| mm            | Feet and inches                                                                                |
|---------------|------------------------------------------------------------------------------------------------|
| 5200* x 3400* | 17' 5"* × 11' 2"*                                                                              |
| 5200* x 5200* | 17′ 5″ * x 16′ 9″*                                                                             |
|               |                                                                                                |
| 3300* x 4700* | 10′ 10″* x 15′ 5″*                                                                             |
| 2100 x 1325   | 6′ 11″ x 4′ 4″                                                                                 |
| 3300* x 3825* | 10′ 10″* × 12′ 7″*                                                                             |
| 2300 x 2450   | 7′ 7″ x 8′ 1″                                                                                  |
| 2100 x 1700   | 6′ 11″ x 5′ 7″                                                                                 |
|               | 5200* x 3400*<br>5200* x 5200*<br>3300* x 4700*<br>2100 x 1325<br>3300* x 3825*<br>2300 x 2450 |

3 bedroom home

| Ground floor          | mm            | Feet and inches    |
|-----------------------|---------------|--------------------|
| Lounge                | 5200* x 3400* | 17′ 5″* x 11′ 2″*  |
| Family/Dining/Kitchen | 5200* x 5200* | 17′ 5″ * x 16′ 9″* |
| First floor           |               |                    |
| Bed 1                 | 3300* x 4700* | 10′ 10″* x 15′ 5″* |
| En-suite              | 2100 x 1325   | 6′ 11″ x 4′ 4″     |
| Bed 2                 | 3300* x 3825* | 10′ 10″* x 12′ 7″* |
| Bed 3                 | 2300 x 2450   | 7′ 7″ x 8′ 1″      |
| Bathroom              | 2100 x 1700   | 6′ 11″ x 5′ 7″     |

4 bedroom home

| Ground floor            | mm            | Feet and inches |
|-------------------------|---------------|-----------------|
| Lounge                  | 5025 x 3400   | 16'6" x 11'2"   |
| Kitchen/ Dining/ Family | 5975* x 4425* | 19'7"* x 14'6"* |
| First floor             |               |                 |
| Bed 1                   | 3750 x 3240*  | 12'4" x 10'8"*  |
| En-suite                | 2175* x 1675* | 7'2"* x 5'6"*   |
| Bed 2                   | 3775* x 2610  | 12'5"* x 8'7"   |
| Bed 3                   | 2700 x 2200   | 8'10" x 7'3"    |
| Bed 4                   | 2675 x 2080   | 8'9" x 6'10"    |
| Bathroom                | 2200 x 1700   | 17'2" x 5'7"    |

3 bedroom home

| Ground floor            | mm            | Feet and inches    |
|-------------------------|---------------|--------------------|
| Lounge                  | 4825* x 3700* | 15'10''* x 12'2''* |
| Kitchen/ Dining/ Family | 4350 x 2650   | 14'3" x 8'8"       |
| First floor             |               |                    |
| Bed 1                   | 3240 x 2875   | 10'8" x 9'5"       |
| En-suite                | 2160* x 1500* | 7′1″* x 5′0″*      |
| Bed 2                   | 3100* x 2830  | 10'3"* x 9'4"      |
| Bed 3                   | 2850 x 1930   | 9'5" x 6'4"        |
| Bathroom                | 2000 x 1880   | 6'7" x 6'2"        |

| Ground floor    | mm            | Feet and inches  |
|-----------------|---------------|------------------|
| Lounge          | 4150 x 3940   | 13'8" x 12'11"   |
| Kitchen/ Dining | 5150* x 3000* | 16'11"* x 9'10"* |
| First floor     |               |                  |
| Bed 2           | 3940 x 3790   | 12'11" x 12'5"   |
| Bed 3           | 3375 x 1900   | 11'1" x 6'3"     |
| Bathroom        | 2050 x 1900   | 6'10" x 6'3"     |
| Second floor    |               |                  |
| Bed 1           | 4030* x 3940* | 13'3"* x 12'11"  |
| En-suite        | 2954* x 2360* | 9'8"* x 7'9"*    |

3 bedroom home

| Ground floor            | mm            | Feet and inches  |
|-------------------------|---------------|------------------|
| Lounge                  | 4850* x 3385* | 15'11"* x 11'1"* |
| Kitchen/ Dining/ Family | 5100* x 4850* | 16'9"* x 15'11"* |
| First floor             |               |                  |
| Bed 1                   | 4160 x 2700   | 13'8" x 8'11"    |
| En-suite                | 2050 x 1300   | 6'10" x 4'3"     |
| Bed 2                   | 3225 x 2840   | 10'7" x 9'4"     |
| Bed 3                   | 2430 x 1930   | 8'0" x 6'4"      |
| Bathroom                | 2050 x 1700   | 6'10" x 5'7"     |

| Ground floor    | mm            | Feet and inches  |
|-----------------|---------------|------------------|
| Lounge          | 4565* x 3550* | 15'0"* x 11'8"*  |
| Kitchen/ Dining | 5250* x 2495* | 17'3"* x 8'2"*   |
| First floor     |               |                  |
| Bed 2           | 3850* x 2550* | 12'8"* x 8'4"*   |
| Bed 3           | 3085* x 2550* | 10'1"* x 8'4"*   |
| Bed 4           | 2640 x 1900   | 8'8" x 6'3"      |
| Bathroom        | 1900 x 1700   | 6'3" x 5'7"      |
| Second floor    |               |                  |
| Bed 1           | 4855* x 4565* | 15'11"* x 15'0"* |
| Dressing Area   | 2560 x 1880   | 8'5" x 6'2"      |
| En-suite        | 1880 x 1880   | 6'2" x 6'2"      |