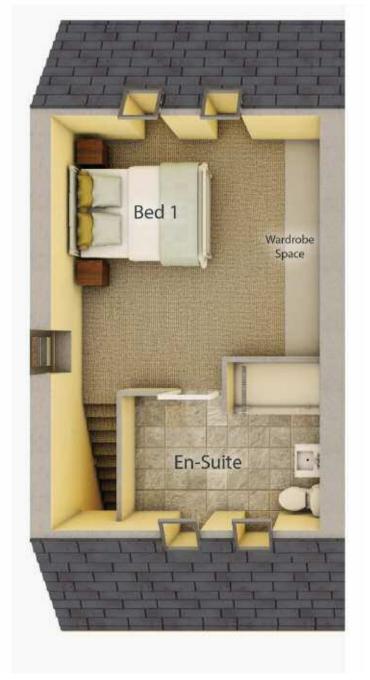

### Click on floor plans to enlarge

| Ground floor     | mm            | Feet and inches  |
|------------------|---------------|------------------|
| Lounge           | 5125* x 3730* | 16'10"* x 12'3"* |
| Kitchen / Dining | 6225 x 3075   | 20'5" x 10'1"    |
| Family Area      | 3050 x 2300   | 10'0" x 7'7"     |
| Utility          | 2035 x 1640   | 6'8" x 5'5"      |
| First floor      |               |                  |
| Bed 1            | 4160 x 3730*  | 13'8" x 12'3"*   |
| En-suite         | 2140 x 1235   | 7'1" x 4'1"      |
| Bed 2            | 3375 x 3190   | 11'1" x 10'6"    |
| Bed 3            | 3525* x 3240  | 11'7"* x 10'8"   |
| Bed 4            | 3200 x 2655   | 10'6" x 8'9"     |
| Bathroom         | 1875 x 1870   | 6'2" x 6'2"      |

4 bedroom home

| Ground floor            | mm            | Feet and inches |
|-------------------------|---------------|-----------------|
| Lounge                  | 5025 x 3400   | 16'6" x 11'2"   |
| Kitchen/ Dining/ Family | 5975* x 4425* | 19'7"* x 14'6"* |
| First floor             |               |                 |
| Bed 1                   | 3750 x 3240*  | 12'4" x 10'8"*  |
| En-suite                | 2175* x 1675* | 7'2"* x 5'6"*   |
| Bed 2                   | 3775* x 2610  | 12'5"* x 8'7"   |
| Bed 3                   | 2700 x 2200   | 8'10" x 7'3"    |
| Bed 4                   | 2675 x 2080   | 8'9" x 6'10"    |
| Bathroom                | 2200 x 1700   | 17'2" x 5'7"    |