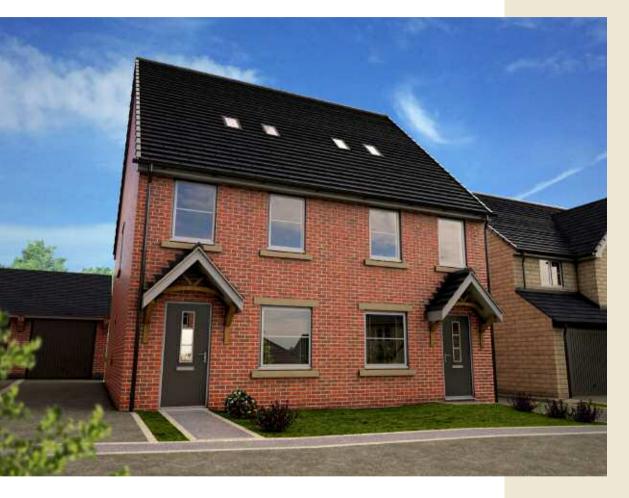

| Ground floor    | mm            | Feet and inches  |
|-----------------|---------------|------------------|
| Lounge          | 4150 x 3940   | 13'8" x 12'11"   |
| Kitchen/ Dining | 5150* x 3000* | 16'11"* x 9'10"* |
| First floor     |               |                  |
| Bed 2           | 3940 x 3790   | 12'11" x 12'5"   |
| Bed 3           | 3375 x 1900   | 11'1" x 6'3"     |
| Bathroom        | 2050 x 1900   | 6'10" x 6'3"     |
| Second floor    |               |                  |
| Bed 1           | 4030* x 3940* | 13'3"* x 12'11"  |
| En-suite        | 2954* x 2360* | 9'8"* x 7'9"*    |

| Ground floor    | mm            | Feet and inches  |
|-----------------|---------------|------------------|
| Lounge          | 4565* x 3550* | 15'0"* x 11'8"*  |
| Kitchen/ Dining | 5250* x 2495* | 17'3"* x 8'2"*   |
| First floor     |               |                  |
| Bed 2           | 3850* x 2550* | 12'8"* x 8'4"*   |
| Bed 3           | 3085* x 2550* | 10'1"* x 8'4"*   |
| Bed 4           | 2640 x 1900   | 8'8" x 6'3"      |
| Bathroom        | 1900 x 1700   | 6'3" x 5'7"      |
| Second floor    |               |                  |
| Bed 1           | 4855* x 4565* | 15'11"* x 15'0"* |
| Dressing Area   | 2560 x 1880   | 8'5" x 6'2"      |
| En-suite        | 1880 x 1880   | 6'2" x 6'2"      |

# THE JERSEY FLOOR PLANS