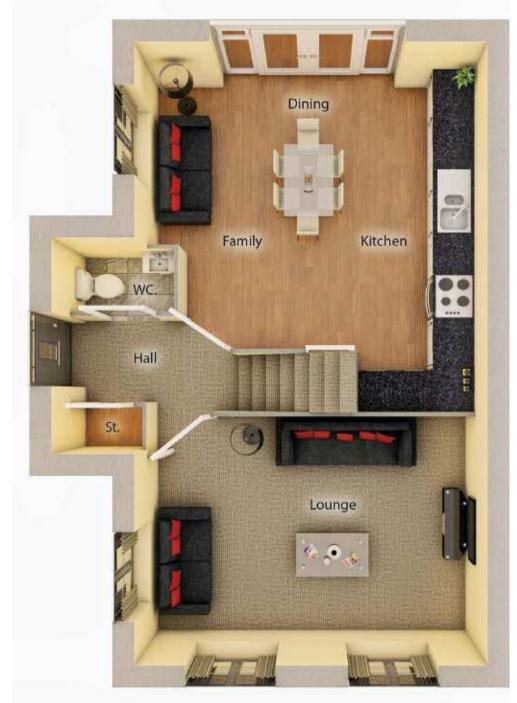

### Click on floor plans to enlarge

| Ground floor     | mm            | Feet and inches  |
|------------------|---------------|------------------|
| Lounge           | 5125* x 3730* | 16'10"* x 12'3"* |
| Kitchen / Dining | 6225 x 3075   | 20'5" x 10'1"    |
| Family Area      | 3050 x 2300   | 10'0" x 7'7"     |
| Utility          | 2035 x 1640   | 6'8" x 5'5"      |
| First floor      |               |                  |
| Bed 1            | 4160 x 3730*  | 13'8" x 12'3"*   |
| En-suite         | 2140 x 1235   | 7'1" x 4'1"      |
| Bed 2            | 3375 x 3190   | 11'1" x 10'6"    |
| Bed 3            | 3525* x 3240  | 11'7"* x 10'8"   |
| Bed 4            | 3200 x 2655   | 10'6" x 8'9"     |
| Bathroom         | 1875 x 1870   | 6'2" x 6'2"      |

4 bedroom home

| Ground floor            | mm            | Feet and inches |
|-------------------------|---------------|-----------------|
| Lounge                  | 5025 x 3400   | 16'6" x 11'2"   |
| Kitchen/ Dining/ Family | 5975* x 4425* | 19'7"* x 14'6"* |
| First floor             |               |                 |
| Bed 1                   | 3750 x 3240*  | 12'4" x 10'8"*  |
| En-suite                | 2175* x 1675* | 7'2"* x 5'6"*   |
| Bed 2                   | 3775* x 2610  | 12'5"* x 8'7"   |
| Bed 3                   | 2700 x 2200   | 8'10" x 7'3"    |
| Bed 4                   | 2675 x 2080   | 8'9" x 6'10"    |
| Bathroom                | 2200 x 1700   | 17'2" x 5'7"    |