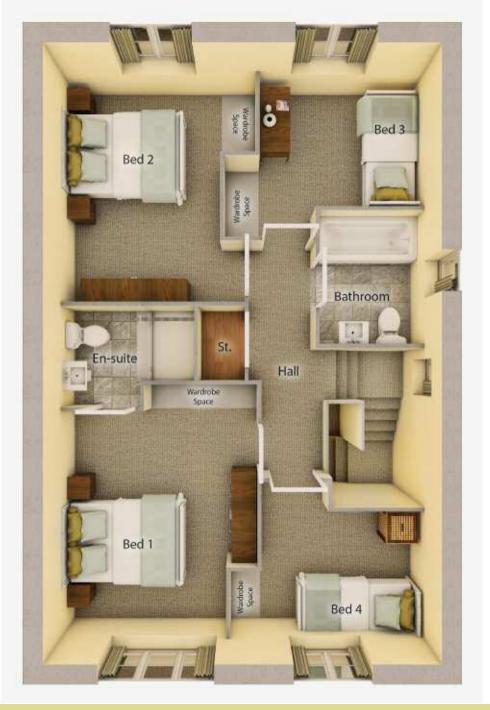

3 bedroom home

| Ground floor          | mm            | Feet and inches    |
|-----------------------|---------------|--------------------|
| Lounge                | 5200* x 3400* | 17′ 5″* x 11′ 2″*  |
| Family/Dining/Kitchen | 5200* x 5200* | 17′ 5″ * x 16′ 9″* |
| First floor           |               |                    |
| Bed 1                 | 3300* x 4700* | 10′ 10″* x 15′ 5″* |
| En-suite              | 2100 x 1325   | 6′ 11″ x 4′ 4″     |
| Bed 2                 | 3300* x 3825* | 10′ 10″* x 12′ 7″* |
| Bed 3                 | 2300 x 2450   | 7′ 7″ x 8′ 1″      |
| Bathroom              | 2100 x 1700   | 6′ 11″ x 5′ 7″     |