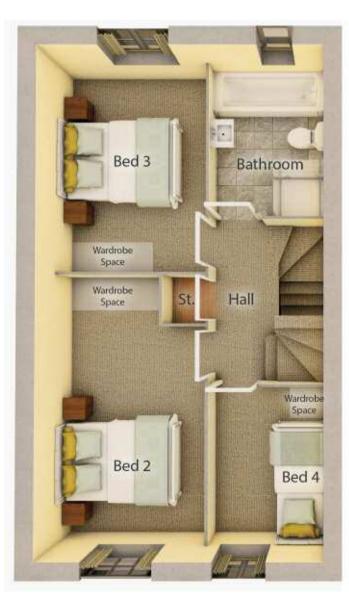

### Click on floor plans to enlarge

| Ground floor     | mm            | Feet and inches  |
|------------------|---------------|------------------|
| Lounge           | 5125* x 3730* | 16'10"* x 12'3"* |
| Kitchen / Dining | 6225 x 3075   | 20'5" x 10'1"    |
| Family Area      | 3050 x 2300   | 10'0" x 7'7"     |
| Utility          | 2035 x 1640   | 6'8" x 5'5"      |
| First floor      |               |                  |
| Bed 1            | 4160 x 3730*  | 13'8" x 12'3"*   |
| En-suite         | 2140 x 1235   | 7'1" x 4'1"      |
| Bed 2            | 3375 x 3190   | 11'1" x 10'6"    |
| Bed 3            | 3525* x 3240  | 11'7"* x 10'8"   |
| Bed 4            | 3200 x 2655   | 10'6" x 8'9"     |
| Bathroom         | 1875 x 1870   | 6'2" x 6'2"      |