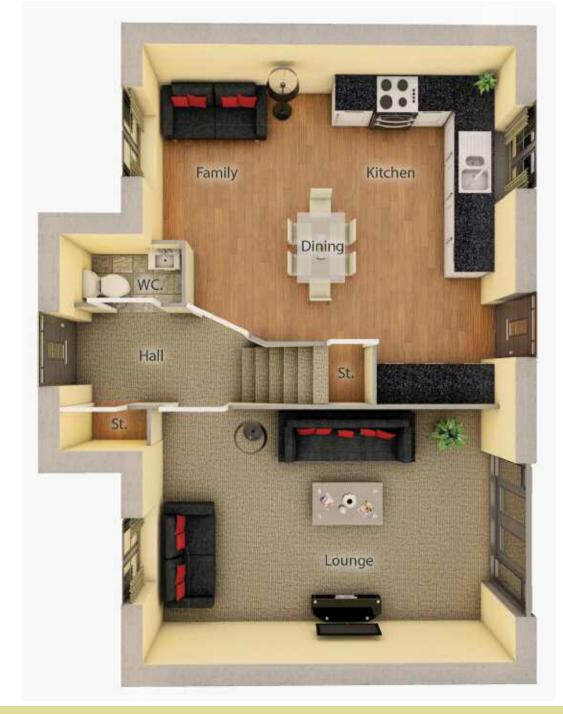

4 bedroom home

| Ground floor            | mm            | Feet and inches |
|-------------------------|---------------|-----------------|
| Lounge                  | 5025 x 3400   | 16'6" x 11'2"   |
| Kitchen/ Dining/ Family | 5975* x 4425* | 19'7"* x 14'6"* |
| First floor             |               |                 |
| Bed 1                   | 3750 x 3240*  | 12'4" x 10'8"*  |
| En-suite                | 2175* x 1675* | 7'2"* x 5'6"*   |
| Bed 2                   | 3775* x 2610  | 12'5"* x 8'7"   |
| Bed 3                   | 2700 x 2200   | 8'10" x 7'3"    |
| Bed 4                   | 2675 x 2080   | 8'9" x 6'10"    |
| Bathroom                | 2200 x 1700   | 17'2" x 5'7"    |