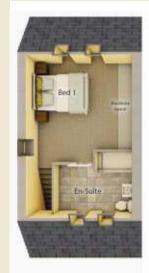

### Click on floor plans to enlarge

| Ground floor     | mm            | Feet and inches  |
|------------------|---------------|------------------|
| Lounge           | 5125* x 3730* | 16'10"* x 12'3"* |
| Kitchen / Dining | 6225 x 3075   | 20'5" x 10'1"    |
| Family Area      | 3050 x 2300   | 10'0" x 7'7"     |
| Utility          | 2035 x 1640   | 6'8" x 5'5"      |
| First floor      |               |                  |
| Bed 1            | 4160 x 3730*  | 13'8" x 12'3"*   |
| En-suite         | 2140 x 1235   | 7'1" x 4'1"      |
| Bed 2            | 3375 x 3190   | 11'1" x 10'6"    |
| Bed 3            | 3525* x 3240  | 11'7"* x 10'8"   |
| Bed 4            | 3200 x 2655   | 10'6" x 8'9"     |
| Bathroom         | 1875 x 1870   | 6'2" x 6'2"      |