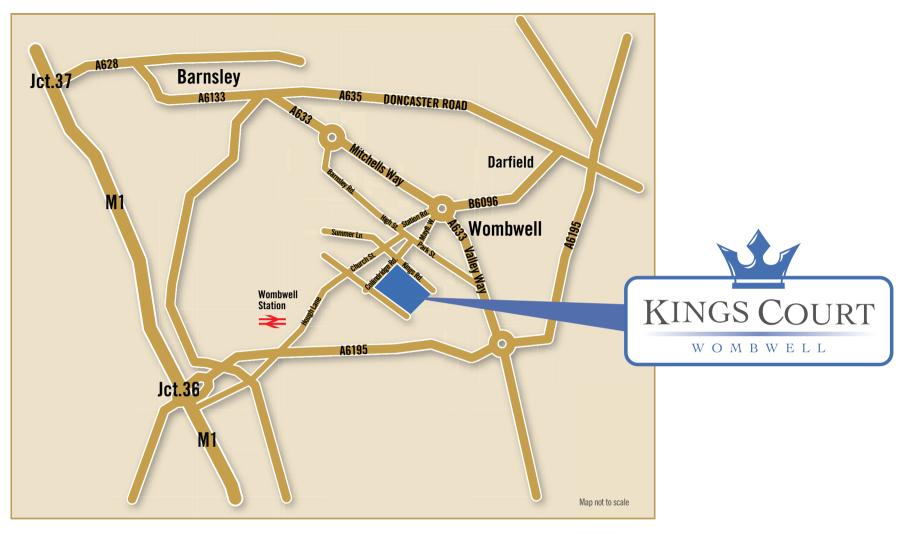

### **KINGSCOURT**

Kings Road, Wombwell, S73 ODW

A stunning development of

34 high specification 2, 3 and 4 bedroom homes

Kings Court is conveniently situated on Kings Road, close to a wide choice of local amenities including restaurants, high street stores and many local businesses. The area is served by good bus links and the A6195 Dearne Valley Parkway provides easy access to the M1. Wombwell railway station is less than one mile away.