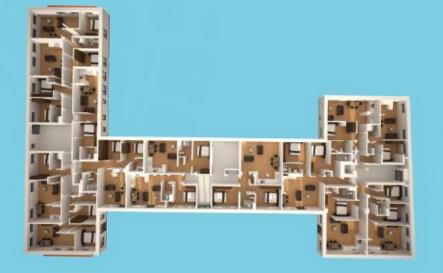

## **APARTMENTS**

All 50 apartments at The Walk are self-contained units including entrance lobby/hallway, one or two bedrooms, contemporary shower room, kitchen and lounge area.

A variety of layouts include modern open plan studio arrangements, while some enjoy Juliette balconies.