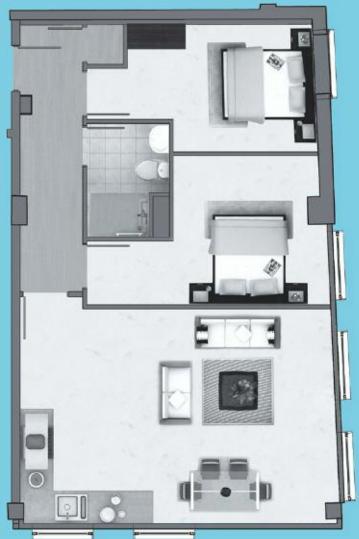

## **APARTMENT LAYOUTS**

1 BEDROOM APARTMENT EXAMPLE LAYOUT

2 BEDROOM APARTMENT EXAMPLE LAYOUT

| WELCOME       |  |
|---------------|--|
| AERIAL VIEW   |  |
| LOCATION      |  |
| APARTMENTS    |  |
| APT. LAYOUTS  |  |
| SPECIFICATION |  |
| FLOOR PLANS   |  |
| HE DEVELOPER  |  |
| MAP/ CONTACT  |  |