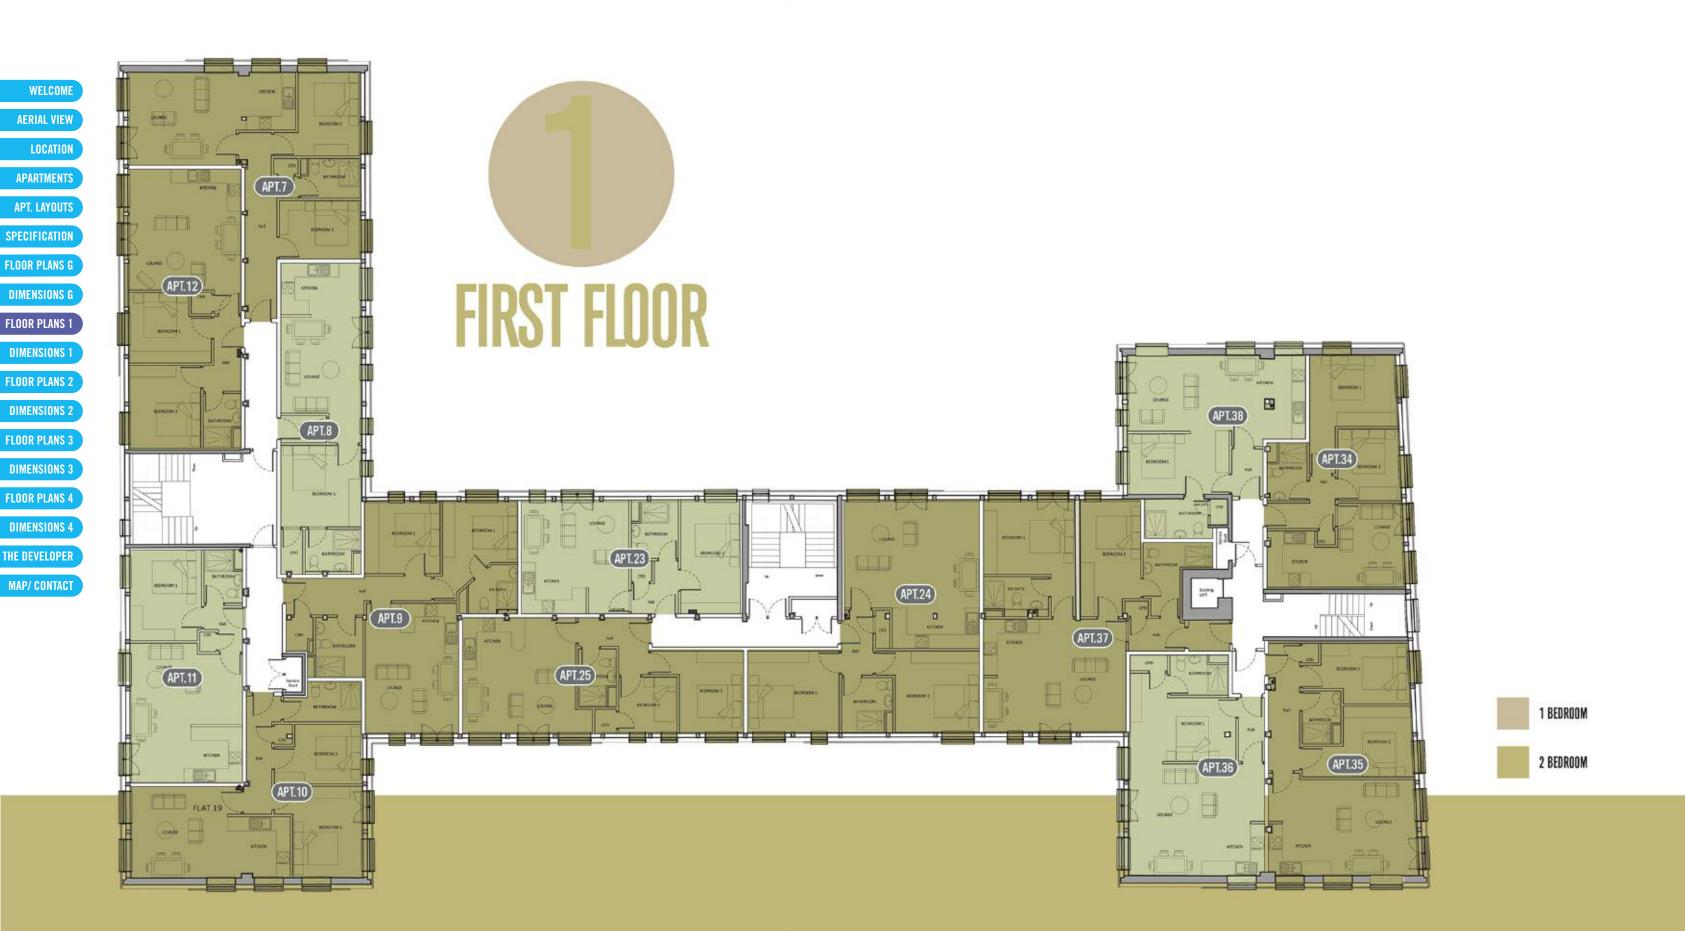

1 BEDROOM

2 BEDROOM

APAR

| <b>CIDCT</b> | FLOOR |  |
|--------------|-------|--|
| ΓΙΛΟΙ        | LUUK  |  |
|              |       |  |

| <b>APARTMENT 7</b> | 2 BEDROO | М           | APAF  |
|--------------------|----------|-------------|-------|
| lounge             | 18.0sqm  | 193.75sq ft | loun  |
| kitchen            | 6.2sqm   | 66.74sq ft  | kitch |
| hall               | 11.5sqm  | 123.78sq ft | hall  |
| bedroom 1          | 8.6sqm   | 92.57sq ft  | bedr  |
| en suite           | -        | -           | en s  |
| bedroom 2          | 10.4sqm  | 111.94sq ft | bath  |
| bathroom           | 4.3sqm   | 46.28sq ft  |       |
|                    |          |             |       |

| APARTMENT 8 | 1 BEDROOM |             | A  |
|-------------|-----------|-------------|----|
| lounge      | 15.7sqm   | 168.99sq ft | lo |
| kitchen     | 7.8sqm    | 83.96sq ft  | k  |
| hall        | 2.3sqm    | 24.76sq ft  | h  |
| bedroom     | 12.0sqm   | 129.17sq ft | b  |
| en suite    | -         | -           | е  |
| bathroom    | 4.6sqm    | 49.51sq ft  | b  |
|             |           |             | b  |