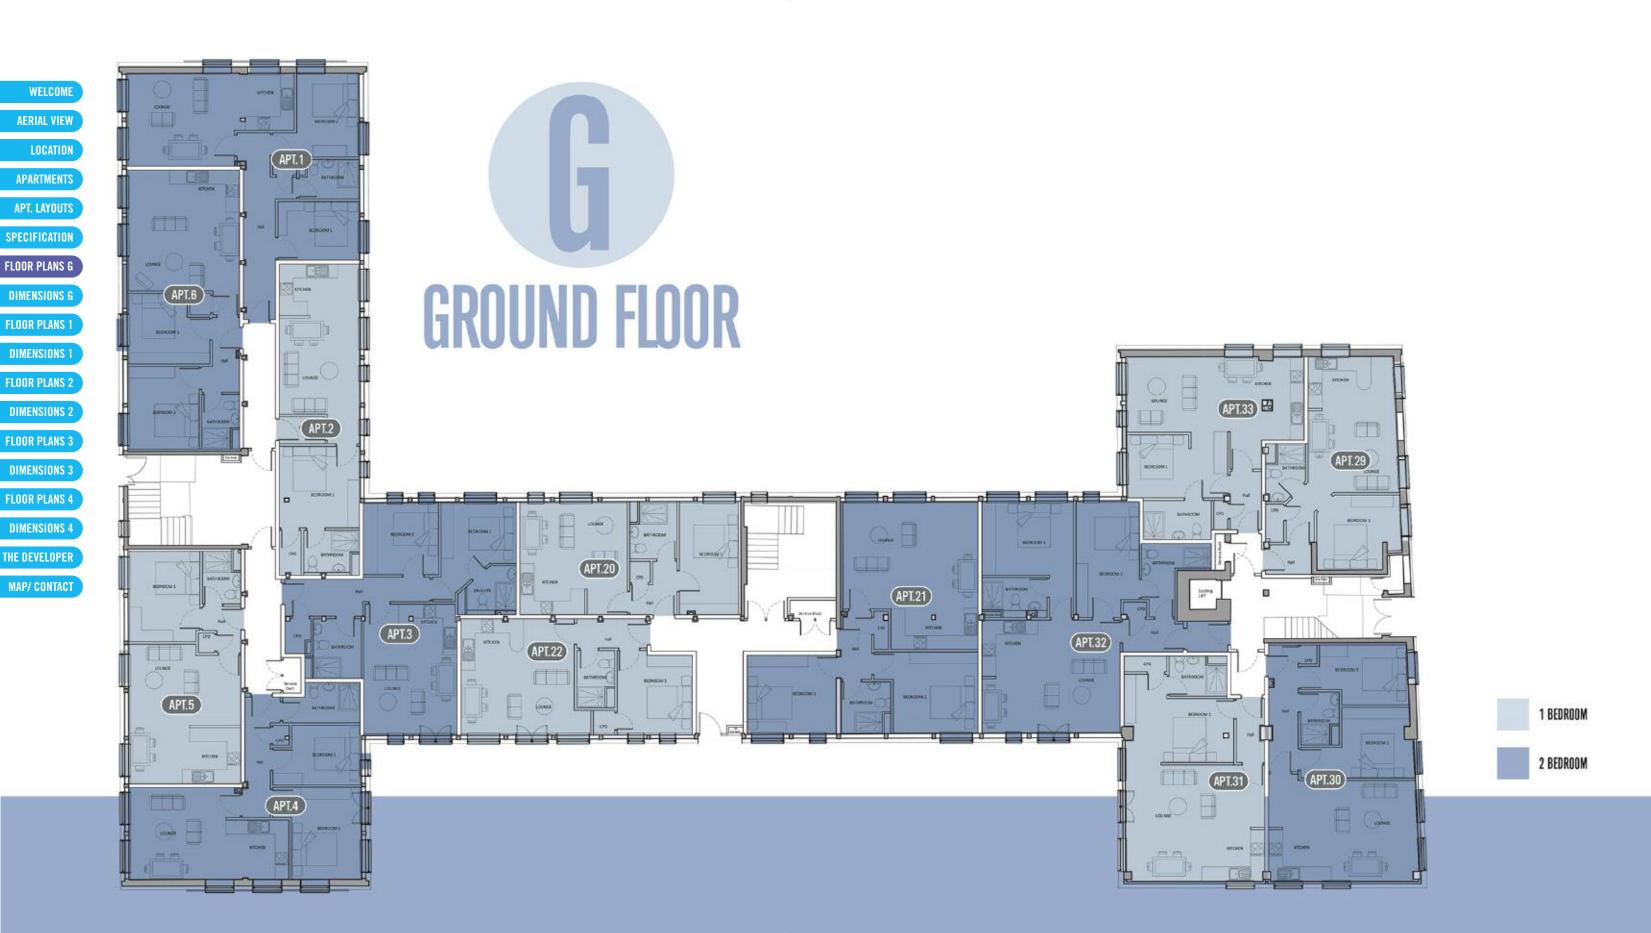

| WELCOME       |
|---------------|
| AERIAL VIEW   |
| LOCATION      |
| APARTMENTS    |
| APT. LAYOUTS  |
| SPECIFICATION |
| LOOR PLANS G  |
| DIMENSIONS G  |
| LOOR PLANS 1  |
| DIMENSIONS 1  |
| FLOOR PLANS 2 |
| DIMENSIONS 2  |
| FLOOR PLANS 3 |
| DIMENSIONS 3  |
| FLOOR PLANS 4 |
| DIMENSIONS 4  |
| HE DEVELOPER  |
| MAP/ CONTACT  |

| <b>GROUND FLOOR</b> |  |
|---------------------|--|
|                     |  |

.....

| APARTMENT 1 | 2 BEDROOM |             |  |
|-------------|-----------|-------------|--|
| lounge      | 18.0sqm   | 193.75sq ft |  |
| kitchen     | 6.2sqm    | 66.74sq ft  |  |
| hall        | 11.5sqm   | 123.78sq ft |  |
| bedroom 1   | 8.6sqm    | 92.57sq ft  |  |
| en suite    | -         | -           |  |
| bedroom 2   | 10.4sqm   | 111.94sq ft |  |
| bathroom    | 4.3sqm    | 46.28sq ft  |  |
|             |           |             |  |