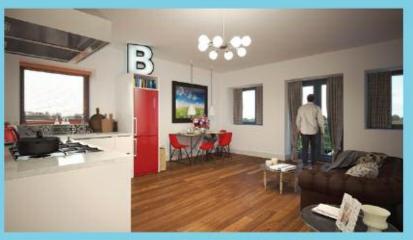

## **APARTMENTS**

All 50 apartments at The Walk are self-contained units including entrance lobby/hallway, one or two bedrooms, contemporary shower room, kitchen and lounge area.

A variety of layouts include modern open plan studio arrangements, while some enjoy Juliette balconies.