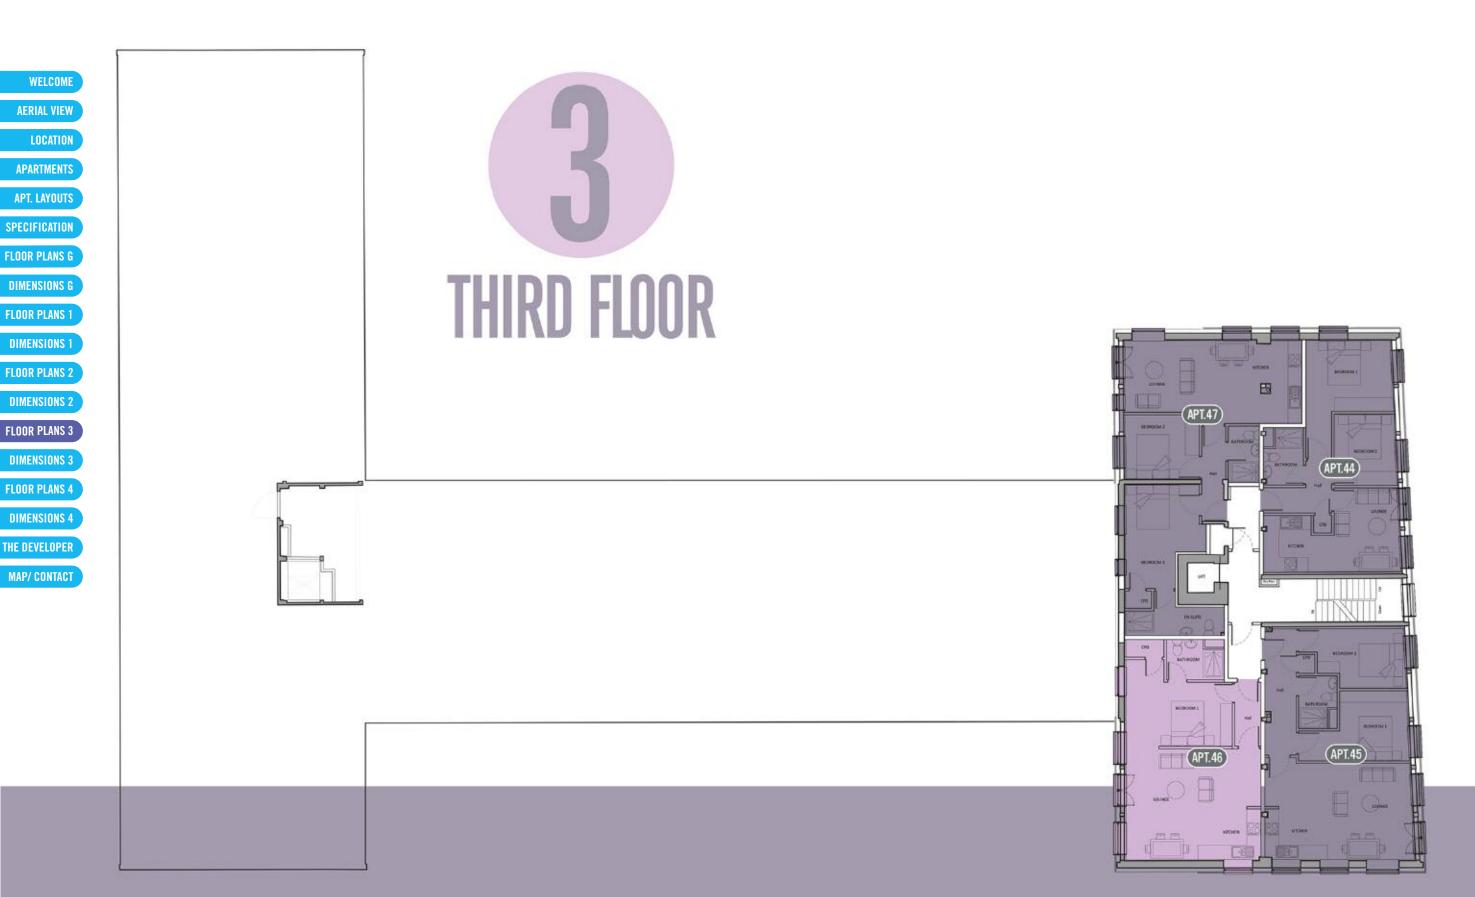

# THIRD FLOOR

| APARTMENT 44 | 2 BEDROOM |             | APARTMENT 45 | 2 BEDROOM |             | <b>APARTMENT 46</b> | 1 BEDROOM |             | <b>APARTMENT 47</b> | 2 BEDROOM |             |
|--------------|-----------|-------------|--------------|-----------|-------------|---------------------|-----------|-------------|---------------------|-----------|-------------|
| lounge       | 10.0sqm   | 107.64sq ft | lounge       | 19.8sqm   | 213.13sq ft | lounge              | 20.8sqm   | 223.89sq ft | lounge              | 17.6sqm   | 189.44sq ft |
| kitchen      | 6.5sqm    | 69.97sq ft  | kitchen      | 6.5sqm    | 69.97sq ft  | kitchen             | 6.6sqm    | 71.04sq ft  | kitchen             | 7.6sqm    | 81.81sq ft  |
| hall         | 4.4sqm    | 47.36sq ft  | hall         | 7.0sqm    | 75.35sq ft  | hall                | 3.0sqm    | 32.29sq ft  | hall                | 4.0sqm    | 43.06sq ft  |
| bedroom 1    | 13.4sqm   | 144.24sq ft | bedroom 1    | 11.0sqm   | 118.40sq ft | bedroom             | 14.1sqm   | 151.77sq ft | bedroom 1           | 12.7sqm   | 136.70sq ft |
| en suite     | -         | -           | en suite     | -         | -           | en suite            | -         | -           | en suite            | 5.5sqm    | 59.20sq ft  |
| bedroom 2    | 8.Osqm    | 86.11sq ft  | bedroom 2    | 9.8sqm    | 105.49sq ft | bathroom            | 4.2sqm    | 45.21sq ft  | bedroom 2           | 8.7sqm    | 93.65sq ft  |
| bathroom     | 4.2sqm    | 45.21sq ft  | bathroom     | 3.7sqm    | 39.83sq ft  |                     |           |             | bathroom            | 3.2sqm    | 34.44sq ft  |
|              |           |             |              |           |             |                     |           |             |                     |           |             |