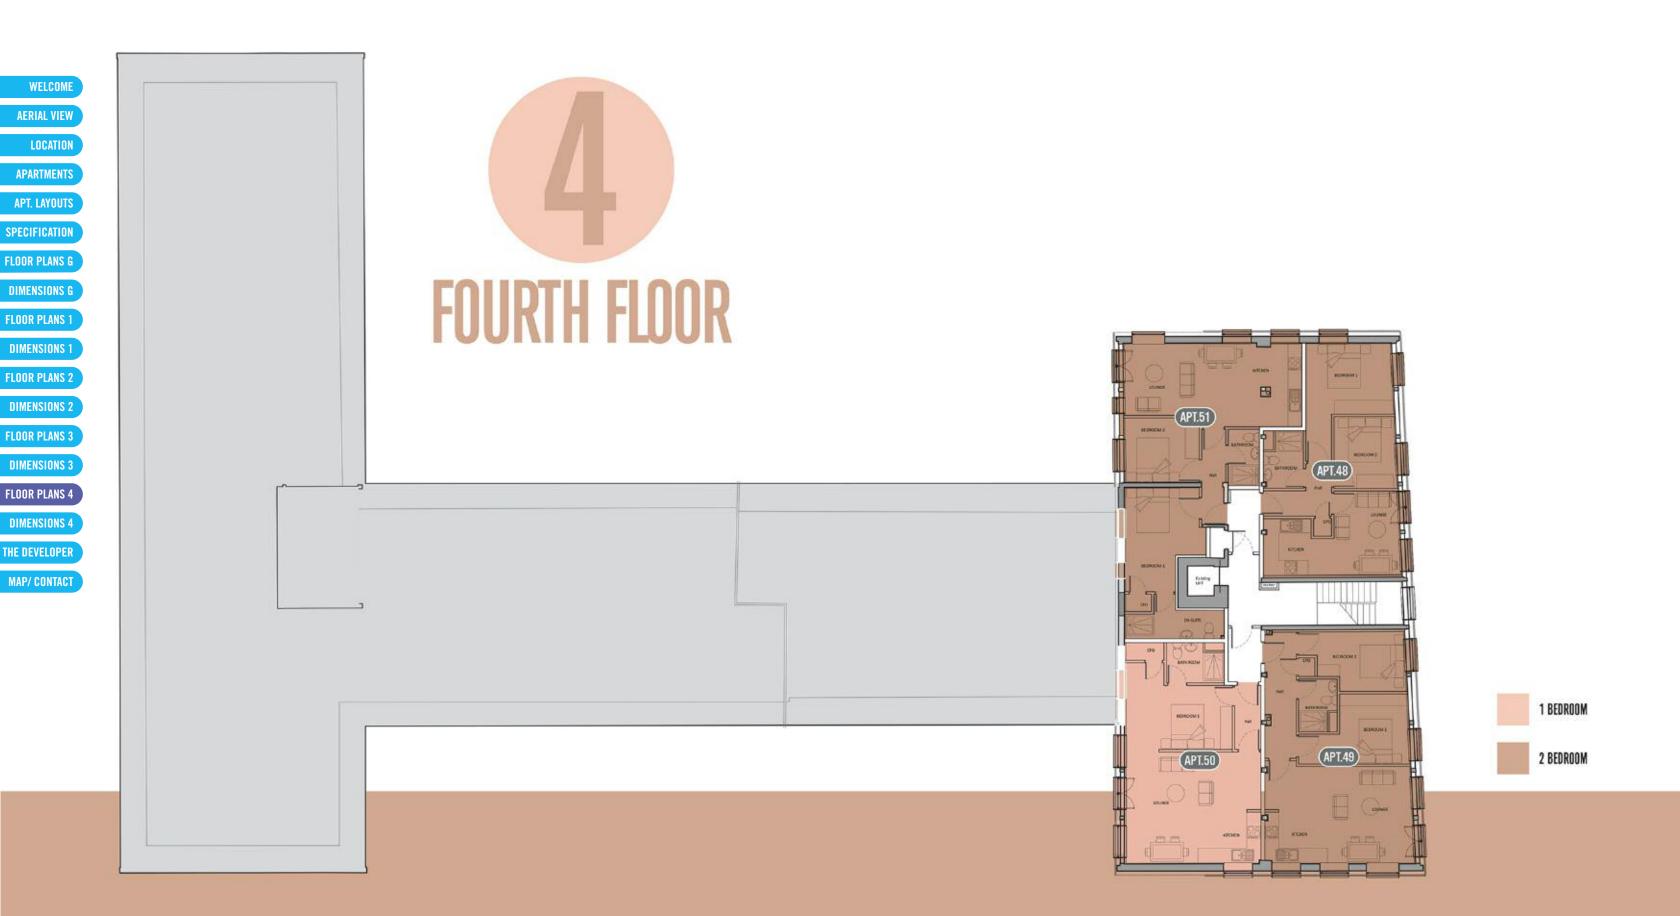

### **APARTMENT DIMENSIONS:**

FOURTH FLOOR

| APARTMENT 48 | 2 BEDROOM |             | <b>APARTMENT 49</b> | 2 BEDROOM |             | APARTMENT 50 | 1 BEDROOM |             | <b>APARTMENT 51</b> | 2 BEDROOM |             |
|--------------|-----------|-------------|---------------------|-----------|-------------|--------------|-----------|-------------|---------------------|-----------|-------------|
| lounge       | 10.0sqm   | 107.64sq ft | lounge              | 19.8sqm   | 213.13sq ft | lounge       | 20.8sqm   | 223.89sq ft | lounge              | 17.6sqm   | 189.44sq ft |
| kitchen      | 6.5sqm    | 69.97sq ft  | kitchen             | 6.5sqm    | 69.97sq ft  | kitchen      | 6.6sqm    | 71.04sq ft  | kitchen             | 7.6sqm    | 81.81sq ft  |
| hall         | 4.4sqm    | 47.36sq ft  | hall                | 7.0sqm    | 75.35sq ft  | hall         | 3.0sqm    | 32.29sq ft  | hall                | 4.0sqm    | 43.06sq ft  |
| bedroom 1    | 13.4sqm   | 144.24sq ft | bedroom 1           | 11.0sqm   | 118.40sq ft | bedroom      | 14.1sqm   | 151.77sq ft | bedroom 1           | 12.7sqm   | 136.70sq ft |
| en suite     | -         | -           | en suite            | -         | -           | en suite     | -         | -           | en suite            | 5.5sqm    | 59.20sq ft  |
| bedroom 2    | 8.0sqm    | 86.11sq ft  | bedroom 2           | 9.8sqm    | 105.49sq ft | bathroom     | 4.2sqm    | 45.21sq ft  | bedroom 2           | 8.7sqm    | 93.65sq ft  |
| bathroom     | 4.2sqm    | 45.21sq ft  | bathroom            | 3.7sqm    | 39.83sq ft  |              |           |             | bathroom            | 3.2sqm    | 34.44sq ft  |
|              |           |             |                     |           |             |              |           |             |                     |           |             |