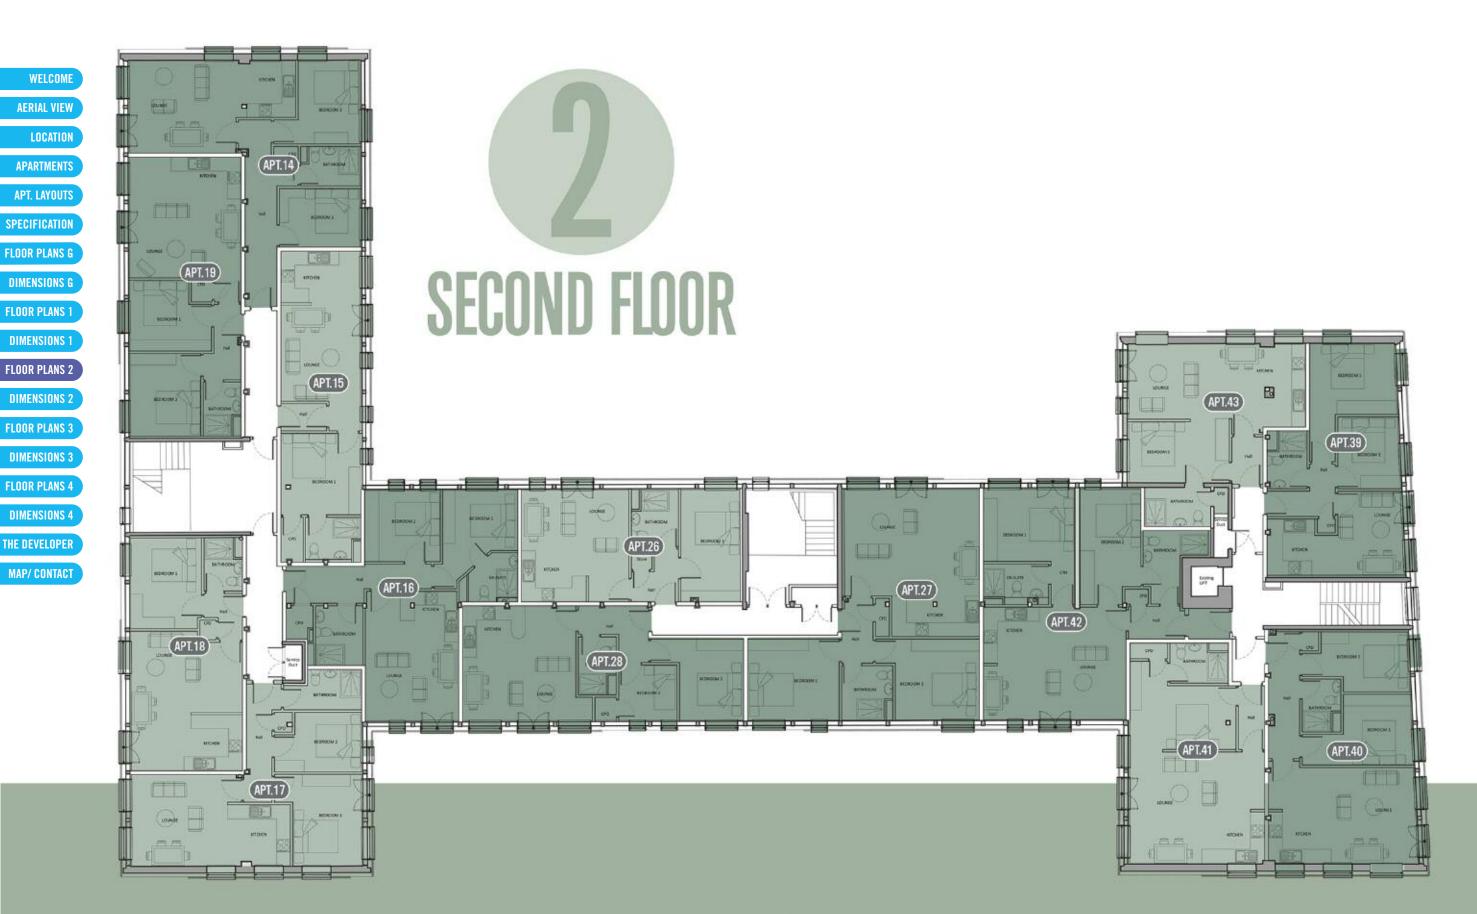

# SECOND FLOOR

26.1sqm

6.6sqm

3.9sqm

APARTMENT 27 2 BEDROOM

lounge

kitchen

bedroom 1

hall

| APARTMENT 15 | 1 BEDROOM |             |
|--------------|-----------|-------------|
| lounge       | 15.7sqm   | 168.99sq ft |
| kitchen      | 7.8sqm    | 83.96sq ft  |
| hall         | 2.3sqm    | 24.76sq ft  |
| bedroom      | 12.0sqm   | 129.17sq ft |
| en suite     | -         | -           |
| bathroom     | 4.6sqm    | 49.51sq ft  |
|              |           |             |

| 2 BEDROOM |                                            |
|-----------|--------------------------------------------|
| 17.3sqm   | 186.22sq ft                                |
| 7.1sqm    | 76.42sq ft                                 |
| 3.7sqm    | 39.83sq ft                                 |
| 10.7sqm   | 115.17sq ft                                |
| -         | -                                          |
| 5.9sqm    | 63.51sq ft                                 |
| 4.0sqm    | 43.06sq ft                                 |
|           | 7.1sqm<br>3.7sqm<br>10.7sqm<br>-<br>5.9sqm |

APARTMENT 16 2 BEDROOM

13.4sqm

8.5sqm

8.3sqm

10.5sqm

3.8sqm

9.8sqm

5.2sqm

144.24sq ft

91.49sq ft

89.34sq ft

113.02sq ft

40.90sq ft

105.49sq ft

55.97sq ft

lounge

kitchen

bedroom 1

en suite

bedroom 2

bathroom

hall

| APARTMENT 17 | 2 BEDROOM |             |
|--------------|-----------|-------------|
| lounge       | 16.6sqm   | 178.68sq ft |
| kitchen      | 6.7sqm    | 72.12sq ft  |
| hall         | 6.2sqm    | 66.74sq ft  |
| bedroom 1    | 12.5sqm   | 134.55sq ft |
| en suite     | -         | -           |
| bedroom 2    | 8.7sqm    | 93.65sq ft  |
| bathroom     | 5.1sqm    | 54.90sq ft  |
|              |           |             |

| APARTMENT 26 | 1 BEDROOM |             |
|--------------|-----------|-------------|
| lounge       | 15.0sqm   | 161.46sq ft |
| kitchen      | 6.9sqm    | 74.27sq ft  |
| hall         | 3.6sqm    | 38.75sq ft  |
| bedroom      | 12.1sqm   | 130.24sq ft |
| en suite     | -         | -           |
| bathroom     | 4.8sqm    | 51.67sq ft  |
|              |           |             |

| APARTMENT 42 | 2 BEDROOM |             |
|--------------|-----------|-------------|
| lounge       | 21.5sqm   | 231.42sq ft |
| kitchen      | 6.9sqm    | 74.27sq ft  |
| hall         | 3.5sqm    | 37.67sq ft  |
| bedroom 1    | 14.0sqm   | 150.69sq ft |
| en suite     | 4.6sqm    | 49.51sq ft  |
| bedroom 2    | 12.1sqm   | 130.24sq ft |
| bathroom     | 5.8sqm    | 62.43sq ft  |
|              |           |             |

| APARTMENT 43 | 1 BEDROOM |             |
|--------------|-----------|-------------|
| lounge       | 14.0sqm   | 150.69sq ft |
| kitchen      | 12.7sqm   | 136.70sq ft |
| hall         | 3.3sqm    | 35.52sq ft  |
| bedroom      | 11.7sqm   | 129.94sq ft |
| en suite     | -         | -           |
| bathroom     | 4.7sqm    | 50.59sq ft  |
|              |           |             |