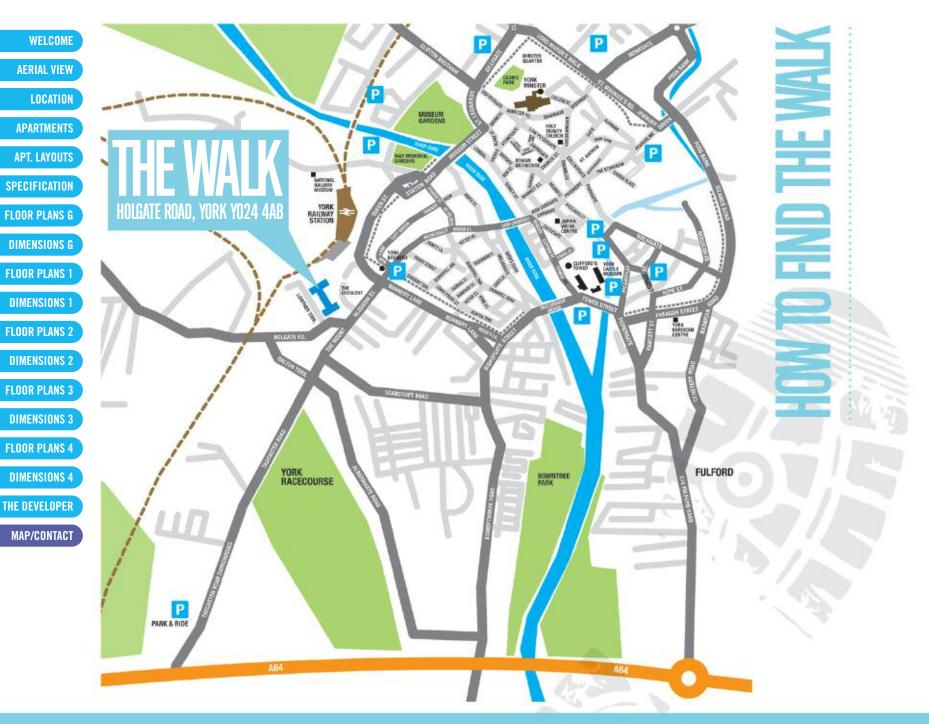

JUST 2 MINUTES' WALK TO THE STATION PERFECT!

EASY WALK TO THE CITY FANTASTIC!

-

York is now firmly established as a truly cosmopolitan city, effortlessly combining a rich heritage with sophisticated designer shops, smart restaurants, bars, cafes and a vibrant commercial sector - all easily accessible from The Walk.

It is also within easy reach of other major towns and cities across the North of England.

- Leeds 24 miles\*
- 🜔 Harrogate 20 miles\*
- Scarborough 42 miles\*
- Hull 38 miles\*
- Leeds Bradford Airport 30 miles
- Humberside Airport 48 miles

The city's railway station is only 2 minutes from The Walk and provides regular services to

destinations including London which takes just 1hr 52mins by direct train, Edinburgh, Newcastle, Liverpool and Manchester Airport. There are also a number of more local services.

The location of The Walk means residents have the best of both worlds; perfect for embracing all that York has to offer, yet just far enough removed to live the life you want to live.

**44** Whatever York you want, live it better at The Walk **77** 

#### The Walk, Holgate Road, York YO24 4AB For more information please contact William H Brown, T: 01904 621138, or E: york@sequencehome.co.uk