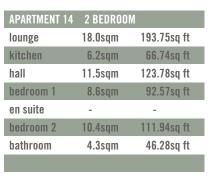

| <b>GROUND FLOOR</b> |  |
|---------------------|--|
|                     |  |

.....

| APARTMENT 1 | 2 BEDROOM |             |  |
|-------------|-----------|-------------|--|
| lounge      | 18.0sqm   | 193.75sq ft |  |
| kitchen     | 6.2sqm    | 66.74sq ft  |  |
| hall        | 11.5sqm   | 123.78sq ft |  |
| bedroom 1   | 8.6sqm    | 92.57sq ft  |  |
| en suite    | -         | -           |  |
| bedroom 2   | 10.4sqm   | 111.94sq ft |  |
| bathroom    | 4.3sqm    | 46.28sq ft  |  |
|             |           |             |  |